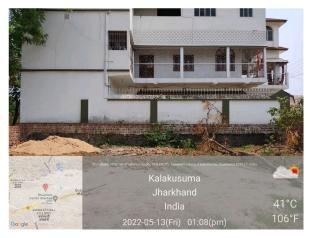

## Site Visit Photographs:

Page 2 of 5 Printed on: 21 May, 2022

Recommendation: Verified & found Ok

**Remark**: Site Inspection done and found okay. Site visit report is attached. Please check for further approval.