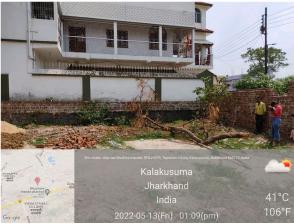

## Site Visit Photographs:

Page 2 of 5 Printed on: 21 May, 2022

Recommendation: Verified & found Ok

**Remark**: Site Inspection done and found okay. Site visit report is attached. Please check for further approval.