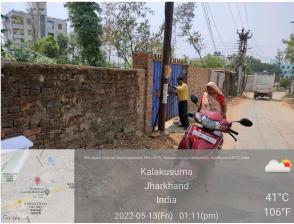

## Site Visit Photographs:

Page 2 of 5 Printed on: 21 May, 2022

Recommendation: Verified & found Ok

**Remark**: Site Inspection done and found okay. Site visit report is attached. Please check for further approval.