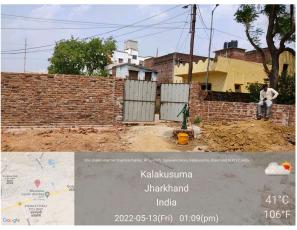

## Site Visit Photographs:

Page 2 of 5 Printed on: 21 May, 2022

Recommendation: Verified & found Ok

**Remark**: Site Inspection done and found okay. Site visit report is attached. Please check for further approval.