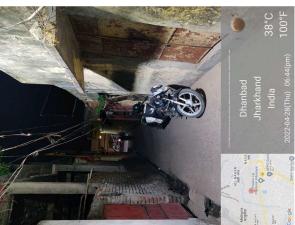

## **Site Visit Photographs:**

Page 2 of 6 Printed on: 04 May, 2022

Recommendation: Verified & found Ok

Remark: OLD PERMANENT AND TEMPORARY STRUCTURE AVAILABLE ON SITE. SITE INSPECTION DONE AND FOUND OKAY. SITE VISIT REPORT IS ATTACHED. PLEASE CHECK FOR FURTHER APPROVAL.