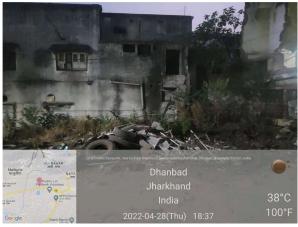

## **Site Visit Photographs:**

Page 2 of 6 Printed on: 04 May, 2022

Recommendation: Verified & found Ok

Remark: OLD PERMANENT AND TEMPORARY STRUCTURE AVAILABLE ON SITE. SITE INSPECTION DONE AND FOUND OKAY. SITE VISIT REPORT IS ATTACHED. PLEASE CHECK FOR FURTHER APPROVAL.