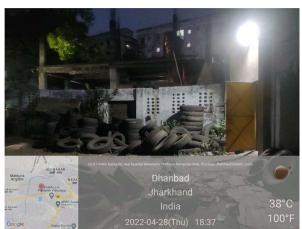

## **Site Visit Photographs:**

Page 2 of 6 Printed on: 04 May, 2022

Recommendation: Verified & found Ok

Remark: OLD PERMANENT AND TEMPORARY STRUCTURE AVAILABLE ON SITE. SITE INSPECTION DONE AND FOUND OKAY. SITE VISIT REPORT IS ATTACHED. PLEASE CHECK FOR FURTHER APPROVAL.