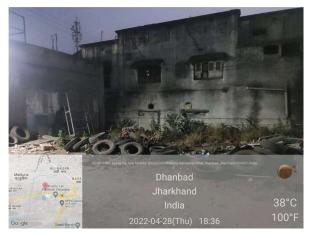

## **Site Visit Photographs:**

Page 2 of 6 Printed on: 04 May, 2022

Recommendation: Verified & found Ok

Remark: OLD PERMANENT AND TEMPORARY STRUCTURE AVAILABLE ON SITE. SITE INSPECTION DONE AND FOUND OKAY. SITE VISIT REPORT IS ATTACHED. PLEASE CHECK FOR FURTHER APPROVAL.