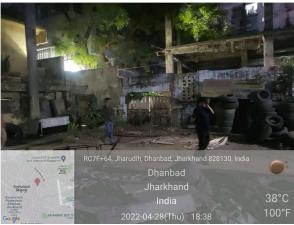

## **Site Visit Photographs:**

Page 2 of 6 Printed on: 04 May, 2022

Recommendation: Verified & found Ok

Remark: OLD PERMANENT AND TEMPORARY STRUCTURE AVAILABLE ON SITE. SITE INSPECTION DONE AND FOUND OKAY. SITE VISIT REPORT IS ATTACHED. PLEASE CHECK FOR FURTHER APPROVAL.