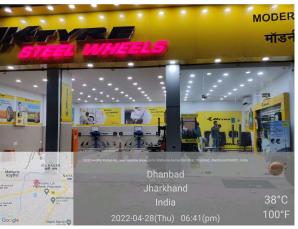

## **Site Visit Photographs:**

Page 2 of 6 Printed on: 04 May, 2022

Recommendation: Verified & found Ok

Remark: OLD PERMANENT AND TEMPORARY STRUCTURE AVAILABLE ON SITE. SITE INSPECTION DONE AND FOUND OKAY. SITE VISIT REPORT IS ATTACHED. PLEASE CHECK FOR FURTHER APPROVAL.