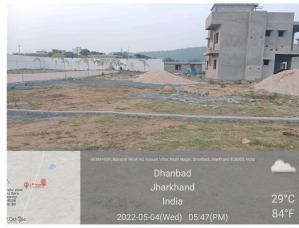

-----|----------------|
| 32. | EAST                                                   | PLOT           |
| 33. | WEST                                                   | ROAD           |
| 34. | NORTH                                                  | PLOT           |
| 35. | SOUTH                                                  | PLOT           |
| 36. | Length of the Road(In Mtr.)                            | Up to 50 meter |
| 37. | Existing Width of the Road(In Mtr.)                    | 6.1            |
| 38. | Proposed Width of the Road as per Master Plan(In Mtr.) | 6.1            |
| 39. | Width of the RoadWidening(In Mtr.)                     | 0              |
| 40. | Plot area (As per deed)                                | 0              |

## Site Visit Photographs :















## Recommendation : Verified & found Ok

**Remark** : Site inspection done and found OK. Site visit report is attached. Please check for further approval.

Rajesh Kumar Junior Engg