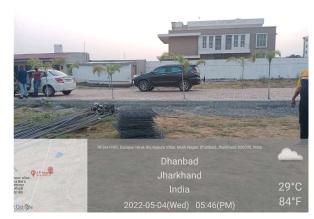

-------|----------------|
| 32. | EAST                                                   | PLOT           |
| 33. | WEST                                                   | ROAD           |
| 34. | NORTH                                                  | PLOT           |
| 35. | SOUTH                                                  | PLOT           |
| 36. | Length of the Road(In Mtr.)                            | Up to 50 meter |
| 37. | Existing Width of the Road(In Mtr.)                    | 6.1            |
| 38. | Proposed Width of the Road as per Master Plan(In Mtr.) | 6.1            |
| 39. | Width of the RoadWidening(In Mtr.)                     | 0              |
| 40. | Plot area (As per deed)                                | 0              |

## Site Visit Photographs :















## Recommendation : Verified & found Ok

**Remark** : Site inspection done and found OK. Site visit report is attached. Please check for further approval.

Rajesh Kumar Junior Engg