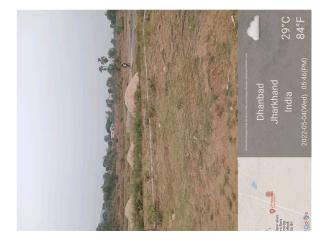

-----------|----------------|
| 32. | EAST                                                   | PLOT           |
| 33. | WEST                                                   | ROAD           |
| 34. | NORTH                                                  | PLOT           |
| 35. | SOUTH                                                  | PLOT           |
| 36. | Length of the Road(In Mtr.)                            | Up to 50 meter |
| 37. | Existing Width of the Road(In Mtr.)                    | 6.1            |
| 38. | Proposed Width of the Road as per Master Plan(In Mtr.) | 6.1            |
| 39. | Width of the RoadWidening(In Mtr.)                     | 0              |
| 40. | Plot area (As per deed)                                | 0              |

## Site Visit Photographs :















## Recommendation : Verified & found Ok

**Remark** : Site inspection done and found OK. Site visit report is attached. Please check for further approval.

Rajesh Kumar Junior Engg