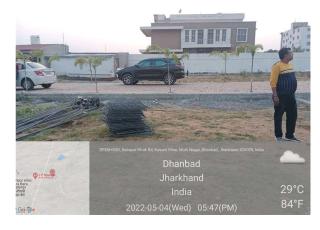

---------|----------------|
| 32. | EAST                                                   | PLOT           |
| 33. | WEST                                                   | ROAD           |
| 34. | NORTH                                                  | PLOT           |
| 35. | SOUTH                                                  | PLOT           |
| 36. | Length of the Road(In Mtr.)                            | Up to 50 meter |
| 37. | Existing Width of the Road(In Mtr.)                    | 6.1            |
| 38. | Proposed Width of the Road as per Master Plan(In Mtr.) | 6.1            |
| 39. | Width of the RoadWidening(In Mtr.)                     | 0              |
| 40. | Plot area (As per deed)                                | 0              |

## Site Visit Photographs :















## Recommendation : Verified & found Ok

**Remark** : Site inspection done and found OK. Site visit report is attached. Please check for further approval.

Rajesh Kumar Junior Engg