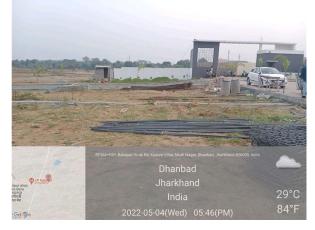

-|----------------|
| 32. | EAST                                                   | PLOT           |
| 33. | WEST                                                   | ROAD           |
| 34. | NORTH                                                  | PLOT           |
| 35. | SOUTH                                                  | PLOT           |
| 36. | Length of the Road(In Mtr.)                            | Up to 50 meter |
| 37. | Existing Width of the Road(In Mtr.)                    | 6.1            |
| 38. | Proposed Width of the Road as per Master Plan(In Mtr.) | 6.1            |
| 39. | Width of the RoadWidening(In Mtr.)                     | 0              |
| 40. | Plot area (As per deed)                                | 0              |

## Site Visit Photographs :















## Recommendation : Verified & found Ok

**Remark** : Site inspection done and found OK. Site visit report is attached. Please check for further approval.

Rajesh Kumar Junior Engg