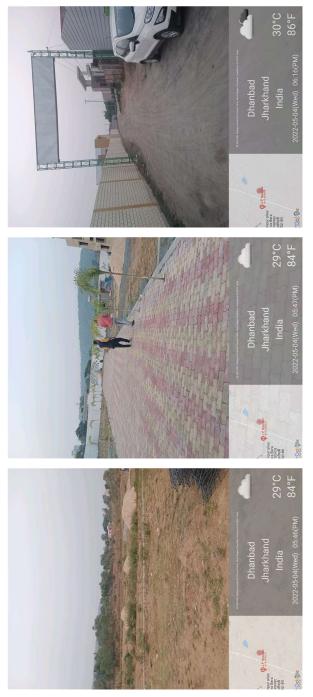

-------------|----------------|
| 32. | EAST                                                   | PLOT           |
| 33. | WEST                                                   | ROAD           |
| 34. | NORTH                                                  | PLOT           |
| 35. | SOUTH                                                  | PLOT           |
| 36. | Length of the Road(In Mtr.)                            | Up to 50 meter |
| 37. | Existing Width of the Road(In Mtr.)                    | 6.1            |
| 38. | Proposed Width of the Road as per Master Plan(In Mtr.) | 6.1            |
| 39. | Width of the RoadWidening(In Mtr.)                     | 0              |
| 40. | Plot area (As per deed)                                | 0              |

## Site Visit Photographs :















## Recommendation : Verified & found Ok

**Remark** : Site inspection done and found OK. Site visit report is attached. Please check for further approval.

Rajesh Kumar Junior Engg