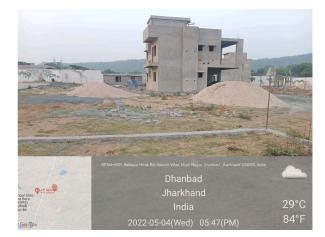

---|----------------|
| 32. | EAST                                                   | PLOT           |
| 33. | WEST                                                   | ROAD           |
| 34. | NORTH                                                  | PLOT           |
| 35. | SOUTH                                                  | PLOT           |
| 36. | Length of the Road(In Mtr.)                            | Up to 50 meter |
| 37. | Existing Width of the Road(In Mtr.)                    | 6.1            |
| 38. | Proposed Width of the Road as per Master Plan(In Mtr.) | 6.1            |
| 39. | Width of the RoadWidening(In Mtr.)                     | 0              |
| 40. | Plot area (As per deed)                                | 0              |

## Site Visit Photographs :















## Recommendation : Verified & found Ok

**Remark** : Site inspection done and found OK. Site visit report is attached. Please check for further approval.

Rajesh Kumar Junior Engg