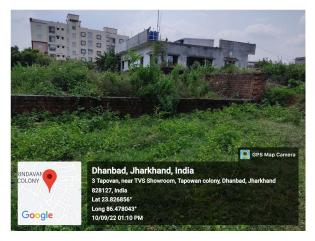

## Site Visit Photographs :

Dhanbad, Jharkhand, India 3 Tapovan, near TVS Showroom, Tapowan colony, Dhanbad, Jharkhand 828127, India Lat 23.826679` Long 86.478035` 10/09/22 01:14 PM