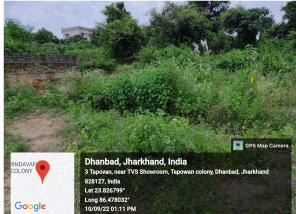

## Site Visit Photographs :

Dhanbad, Jharkhand, India 3 Tapovan, near TVS Showroom, Tapowan colony, Dhanbad, Jharkhand 828127, India Lat 23.826679` Long 86.478035` 10/09/22 01:14 PM