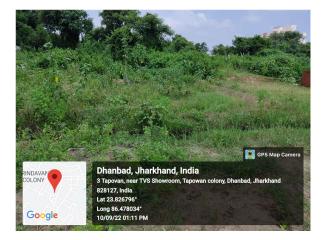

## Site Visit Photographs :

Dhanbad, Jharkhand, India 3 Tapovan, near TVS Showroom, Tapowan colony, Dhanbad, Jharkhand 828127, India Lat 23.826679` Long 86.478035` 10/09/22 01:14 PM