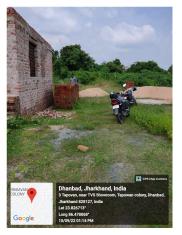

## Site Visit Photographs :

Dhanbad, Jharkhand, India 3 Tapovan, near TVS Showroom, Tapowan colony, Dhanbad, Jharkhand 828127, India Lat 23.826679` Long 86.478035` 10/09/22 01:14 PM