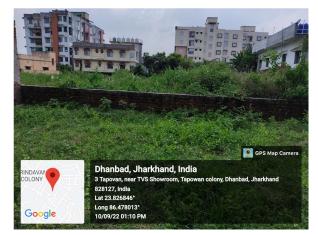

## Site Visit Photographs :

Dhanbad, Jharkhand, India 3 Tapovan, near TVS Showroom, Tapowan colony, Dhanbad, Jharkhand 828127, India Lat 23.826679` Long 86.478035` 10/09/22 01:14 PM