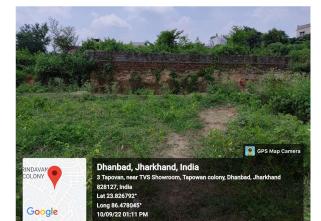

## Site Visit Photographs :

Dhanbad, Jharkhand, India 3 Tapovan, near TVS Showroom, Tapowan colony, Dhanbad, Jharkhand 828127, India Lat 23.826679` Long 86.478035` 10/09/22 01:14 PM