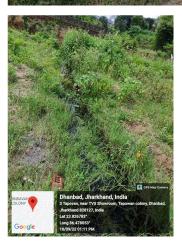

## Site Visit Photographs :

Dhanbad, Jharkhand, India 3 Tapovan, near TVS Showroom, Tapowan colony, Dhanbad, Jharkhand 828127, India Lat 23.826679` Long 86.478035` 10/09/22 01:14 PM