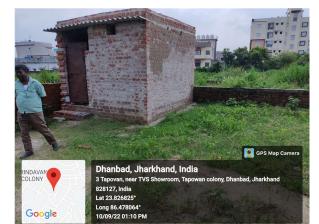

## Site Visit Photographs :

Dhanbad, Jharkhand, India 3 Tapovan, near TVS Showroom, Tapowan colony, Dhanbad, Jharkhand 828127, India Lat 23.826679` Long 86.478035` 10/09/22 01:14 PM