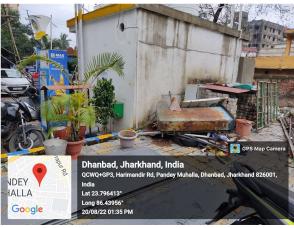

## **Site Visit Photographs:**

Page 2 of 6 Printed on: 06 November, 2022

Recommendation: Verified & found Ok

**Remark**: Site Inspection has been done. Petrol pump is existing adjacent to plot. Advisory from fire service department is attached. Site visit report is attached. Please check for further approval.