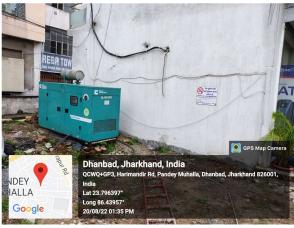

## **Site Visit Photographs:**

Page 2 of 6 Printed on: 06 November, 2022

Recommendation: Verified & found Ok

**Remark**: Site Inspection has been done. Petrol pump is existing adjacent to plot. Advisory from fire service department is attached. Site visit report is attached. Please check for further approval.