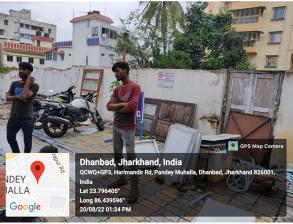

## **Site Visit Photographs:**

Page 2 of 6 Printed on: 06 November, 2022

Recommendation: Verified & found Ok

**Remark**: Site Inspection has been done. Petrol pump is existing adjacent to plot. Advisory from fire service department is attached. Site visit report is attached. Please check for further approval.