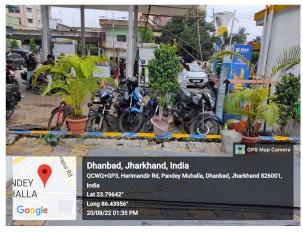

## **Site Visit Photographs:**

Page 2 of 6 Printed on: 06 November, 2022

Recommendation: Verified & found Ok

**Remark**: Site Inspection has been done. Petrol pump is existing adjacent to plot. Advisory from fire service department is attached. Site visit report is attached. Please check for further approval.