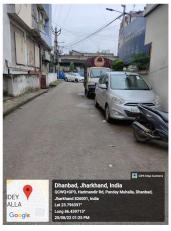

## **Site Visit Photographs:**

Page 2 of 6 Printed on: 06 November, 2022

Recommendation: Verified & found Ok

**Remark**: Site Inspection has been done. Petrol pump is existing adjacent to plot. Advisory from fire service department is attached. Site visit report is attached. Please check for further approval.