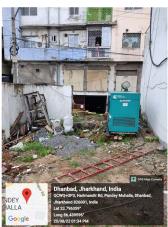

## **Site Visit Photographs:**

Page 2 of 6 Printed on: 06 November, 2022

Recommendation: Verified & found Ok

**Remark**: Site Inspection has been done. Petrol pump is existing adjacent to plot. Advisory from fire service department is attached. Site visit report is attached. Please check for further approval.