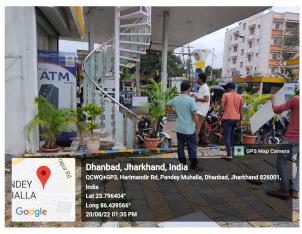

## **Site Visit Photographs:**

Page 2 of 6 Printed on: 06 November, 2022

Recommendation: Verified & found Ok

**Remark**: Site Inspection has been done. Petrol pump is existing adjacent to plot. Advisory from fire service department is attached. Site visit report is attached. Please check for further approval.