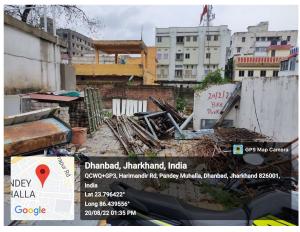

## **Site Visit Photographs:**

Page 2 of 6 Printed on: 06 November, 2022

Recommendation: Verified & found Ok

**Remark**: Site Inspection has been done. Petrol pump is existing adjacent to plot. Advisory from fire service department is attached. Site visit report is attached. Please check for further approval.