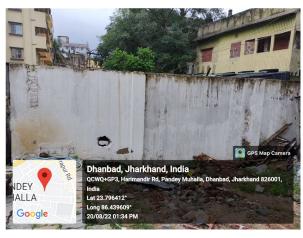

## **Site Visit Photographs:**

Page 2 of 6 Printed on: 06 November, 2022

Recommendation: Verified & found Ok

**Remark**: Site Inspection has been done. Petrol pump is existing adjacent to plot. Advisory from fire service department is attached. Site visit report is attached. Please check for further approval.