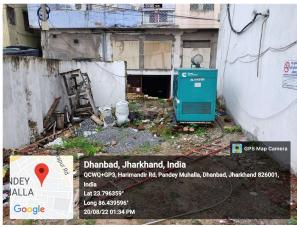

## **Site Visit Photographs:**

Page 2 of 6 Printed on: 06 November, 2022

Recommendation: Verified & found Ok

**Remark**: Site Inspection has been done. Petrol pump is existing adjacent to plot. Advisory from fire service department is attached. Site visit report is attached. Please check for further approval.