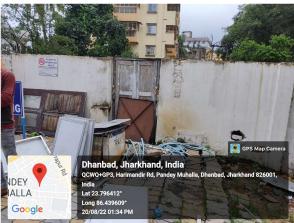

## **Site Visit Photographs:**

Page 2 of 6 Printed on: 06 November, 2022

Recommendation: Verified & found Ok

**Remark**: Site Inspection has been done. Petrol pump is existing adjacent to plot. Advisory from fire service department is attached. Site visit report is attached. Please check for further approval.