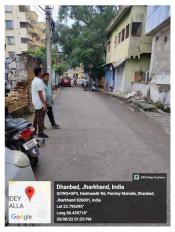

## **Site Visit Photographs:**

Page 2 of 6 Printed on: 06 November, 2022

Recommendation: Verified & found Ok

**Remark**: Site Inspection has been done. Petrol pump is existing adjacent to plot. Advisory from fire service department is attached. Site visit report is attached. Please check for further approval.