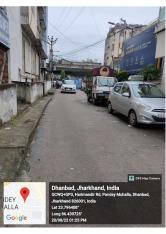

## **Site Visit Photographs:**

Page 2 of 6 Printed on: 06 November, 2022

Recommendation: Verified & found Ok

**Remark**: Site Inspection has been done. Petrol pump is existing adjacent to plot. Advisory from fire service department is attached. Site visit report is attached. Please check for further approval.