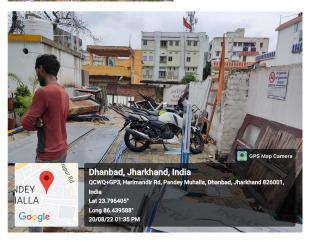

## **Site Visit Photographs:**

Page 2 of 6 Printed on: 06 November, 2022

Recommendation: Verified & found Ok

**Remark**: Site Inspection has been done. Petrol pump is existing adjacent to plot. Advisory from fire service department is attached. Site visit report is attached. Please check for further approval.