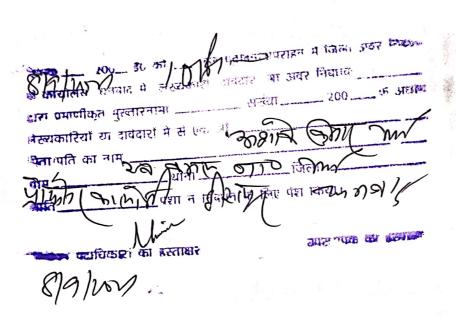

ashou uma gra 08 (09/202)

चुँकि बिक्रय पत्र केवाला दस्तावेज विवरण यह है कि मुझे कुछ रूपये कि किठन आवश्यकता होने पर तफिशल में दिये गए जमीन बिक्रय करने का प्रस्ताव करने पर आप उक्त तफिशल वर्णीत जमीन खरीद करने के लिए राजी हुए अतः दोनो पक्षो के सहमित से उक्त जमीन का समयोचित सर्वोच्च मूल्य—23,75,000/— रूपये तेईस लाख पचहत्तर हजार रूपया धार्य होने पर उक्त मूल्य रूपया आपसे ग्रहण करके आपके नाम से बिक्री करके सम्पूर्ण रूप से निः स्वत्व होकर बंचित हए।

asteora lunaizha 08/09/2021

(4)