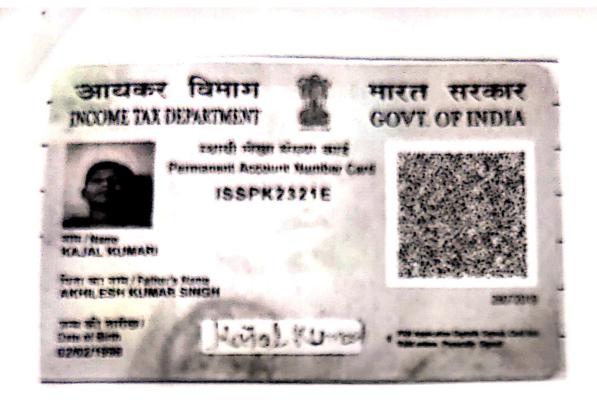

आधार नं0- 3669 2441 9120

पेन नंo- ISSPK2321E है।

- (3)केवाला दस्तावेज ।(बिक्रय पत्र)
- (4)मूल्य- 23,75,000/- तेईस लाख पचहत्तर हजार रूपया।
- (5)अंचल कार्यालय— धनबाद।

मालिक जमीनदार झारखण्ड सरकार सलाना मालगुजारी .25 पैसा ।

#### ग्रहिता का छायाचित्र

Kajal Kumani

Asis R. Duth. . Tonarens L. Nor 9/84 -:गवाहगण:-

Rahul Duman Son of Albhileth Singh Add! Hander, P.O. + Sonagopalpus P.S. + Crawichale, Patna

Priyosantan Kumur. 510-Devrantan shormu. Adel: Babudih, Raj codony Thombael Seller: - Sri Ashok Kumar Jha S/O Kamal Narayan Jha, R/O – Professor Colony Chiragora, P.S & Dist – Dhanbad.