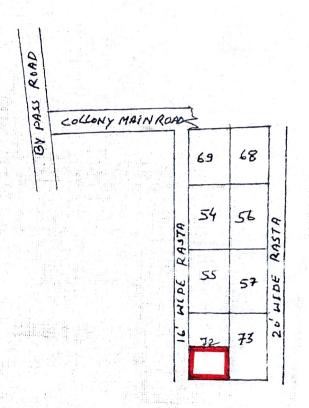

(6)तफशिल सम्पत्ति—जिला घनबाद चौकी सब रेजिष्ट्री औफिस घनबाद, थाना एंव नगरनिगम घनबाद अन्तर्गत के पांडरपाला मौजा में कायमी रैयती स्वत्व का खरीदा हुआ जर्मीन ।मौजा पांडरपाला मौजा नं0—04, नया खाता नं0—602 छः सौ दो, साबिक पुराना खाता नं0—63 तिरषठ, नया प्लोट नं0—244 दो सौ चवालीस, साबिक पुराना प्लोट नं0—232 दो सौ बत्तीस, में मेरा खरीदा हुआ रकवा—05 पाँच कट्ठा या 3600 वर्गफीट या 8.25 डी० में से अत्र संलग्न नक्शा में प्रदर्शीत लाल चिन्हित स्थान के मुताबिक रकवा—02½ कट्ठा या 4.12 डी० या 1800 वर्गफीट जमीन आपको बिक्री किया ।

जिसका चौहद्दी-

उत्तर- प्रियंका कुमारी ।

दक्षिण- लोट नं0- 138 ।

पुरब— लोट नं0— 73 ।

पश्चिम- रास्ता- 16'0" फीट चौड़ा।

उपरोक्त तफशिल वर्णीत जमीन धनबाद निबंधन कार्यालय में निबंधित दिनांक— 01—12—89 को 11833 नं0 केवाला दस्तावेज द्वारा मेरा नीज नाम से केवाला खरीदा हुआ सम्पत्ति है जो बुक ने0— 1, मोलुम नं0— 69,पेज नं0— 381 से 390 नं0 में 1989 साल को दर्ज हैं।

Schedule: - Mouza — Pandarpala No. 4, P.S — Bank More Under, New Khata No. 602, Old Khata No.63, New Plot No. 244, Old Plot No.232, Area = 1800 Sq. Ft Or To Say 4.12 Decimal Of Land

Shown in Colour Red.

Boundary:- North – Priyanka Kumari South – Lot No. 138 East – Lot No. 73 West – 16'.0" Wide Rasta