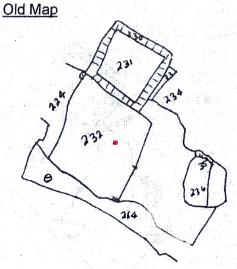

(6)तफशिल सम्पत्ति—जिला घनबाद चौकी सब रेजिष्ट्री औफिस घनबाद, थाना एंव नगरनिगम घनबाद अन्तर्गत के पांडरपाला मौजा में कायमी रैयती स्वत्व का खरीदा हुआ जर्मीन ।मौजा पांडरपाला मौजा नं0—04, नया खाता नं0—602 छः सौ दो, साबिक पुराना खाता नं0—63 तिरषठ, नया प्लोट नं0—244 दो सौ चवालीस, साबिक पुराना प्लोट नं0—232 दो सौ बत्तीस, में मेरा खरीदा हुआ रकवा—05 पाँच कट्ठा या 3600 वर्गफीट या 8.25 डी० में से अत्र संलग्न नक्शा में प्रदर्शीत लाल चिन्हित स्थान के मुताबिक रकवा—02½ कट्ठा या 4.12 डी० या 1800 वर्गफीट जमीन आपको बिक्री किया ।

Schedule: - Mouza — Pandarpala No. 4, P.S — Bank More Under, New Khata No. 602, Old Khata No.63, New Plot No. 244, Old Plot No.232, Area = 1800 Sq. Ft Or To Say 4.12 Decimal Of Land

Shown in Colour Red.

#### New Map

Traced By

अयोषु कुमारा भंग प्रफोसेर् म्लोनी नियरागिता भाग न भारवाज श्रमित कांजल कुमारी पित श्री कुँगल कुमार पिता अस्तिया कुमार सिंह साम्रिम स्थाडेंड सम्मत सीड पेक-स्तिन गोपलपुर थाना - भीरीच्य जिला परना विसर 100007 8100 21100-1 - 5100001 - 10000 1000 000 मेजि पाण्डरपाला निमा न्खाता नठ 602 प्राना माजा - 00 - 04 र्वाता ना - 63 नमा ट्र्लीर ना - 2 44 पुराना ट्लीर ना - 232 का रजवा में से बिड़ी रखना - 1800 वर्गी कीट अमीन यानी 412 जीसमील जामीन जी नम्या में वाल रंग से दर्शामा गया है रिट्यो- अ-प्रियम कुमारी LOT NO- 138 -05 LOTNO- 73 110% रास्टा - 16' फोर BY PASS ROAD 16 WLPE RASTA SIDEPLAN 69 ashore human glig 20 WIDE RASTA NOT TO scale. Katal Kumaci