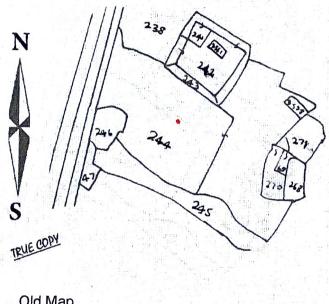

(6)तफशिल सम्पत्ति—जिला घनबाद चौकी सब रेजिष्ट्री औफिस घनबाद, थाना एंव नगरनिगम घनबाद अन्तर्गत के पांडरपाला मौजा में कायमी रैयती स्वत्व का खरीदा हुआ जर्मीन ।मौजा पांडरपाला मौजा नं0—04, नया खाता नं0—602 छः सौ दो, साबिक पुराना खाता नं0—63 तिरषठ, नया प्लोट नं0—244 दो सौ चवालीस, साबिक पुराना प्लोट नं0—232 दो सौ बत्तीस, में मेरा खरीदा हुआ रकवा—05 पाँच कट्ठा या 3600 वर्गफीट या 8.25 डी० में से अत्र संलग्न नक्शा में प्रदर्शीत लाल चिन्हित स्थान के मुताबिक रकवा—02½ कट्ठा या 4.12 डी० या 1800 वर्गफीट जमीन आपको बिक्री किया ।

जिसका चौहद्दी-

उत्तर- प्रियंका कुमारी ।

दक्षिण- लोट नं0- 138 ।

पुरब— लोट नं0— 73 ।

पश्चिम- रास्ता- 16'0" फीट चौड़ा।

उपरोक्त तफशिल वर्णीत जमीन धनबाद निबंधन कार्यालय में निबंधित दिनांक— 01—12—89 को 11833 नं0 केवाला दस्तावेज द्वारा मेरा नीज नाम से केवाला खरीदा हुआ सम्पत्ति है जो बुक ने0— 1, मोलुम नं0— 69,पेज नं0— 381 से 390 नं0 में 1989 साल को दर्ज हैं।

Schedule: - Mouza — Pandarpala No. 4, P.S — Bank More Under, New Khata No. 602, Old Khata No.63, New Plot No. 244, Old Plot No.232, Area = 1800 Sq. Ft Or To Say 4.12 Decimal Of Land

Shown in Colour Red.

Boundary:- North – Priyanka Kumari South – Lot No. 138 East – Lot No. 73 West – 16'.0" Wide Rasta

#### New Map

Traced By

अयोषु कुमारा भंग प्रफोसेर् म्लोनी नियरागिता भाग न भारवाज श्रमित कांजल कुमारी पित श्री कुँगल कुमार पिता अस्तिया कुमार सिंह साम्रिम स्थाडेंड सम्मत सीड पेक-स्तिन गोपलपुर थाना - भीरीच्य जिला परना विसर 100007 8100 21100-1 - 5100001 - 10000 1000 000 मेजि पाण्डरपाला निमा न्खाता नठ 602 प्राना माजा - 00 - 04 र्वाता ना - 63 नमा ट्र्लीर ना - 2 44 पुराना ट्लीर ना - 232 का रजवा में से बिड़ी रखना - 1800 वर्गी कीट अमीन यानी 412 जीसमील जामीन जी नम्या में वाल रंग से दर्शामा गया है रिट्यो- अ-प्रियम कुमारी LOT NO- 138 -05 LOTNO- 73 110% रास्टा - 16' फोर BY PASS ROAD 16 WLPE RASTA SIDEPLAN 69 ashore human glig 20 WIDE RASTA NOT TO scale. Katal Kumaci