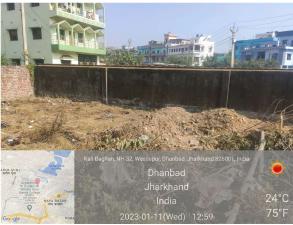

## Site Visit Photographs:

Page 2 of 4 Printed on: 17 January, 2023

Printed on: 17 January, 2023

Recommendation: Verified & found Ok

Remark : Site Inspection done and found okay. Site visit report is attached. Please check for further approval.