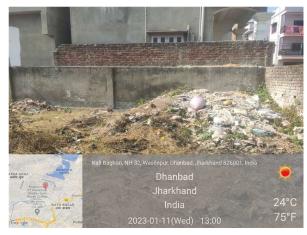

## Site Visit Photographs:

Page 2 of 4 Printed on: 17 January, 2023

Printed on: 17 January, 2023

Recommendation: Verified & found Ok

Remark : Site Inspection done and found okay. Site visit report is attached. Please check for further approval.