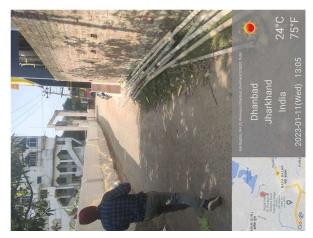

## Site Visit Photographs:

Page 2 of 4 Printed on: 17 January, 2023

Printed on: 17 January, 2023

Recommendation: Verified & found Ok

Remark : Site Inspection done and found okay. Site visit report is attached. Please check for further approval.