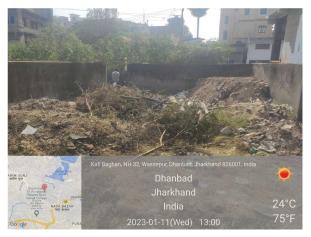

## Site Visit Photographs:

Page 2 of 4 Printed on: 17 January, 2023

Printed on: 17 January, 2023

Recommendation: Verified & found Ok

Remark : Site Inspection done and found okay. Site visit report is attached. Please check for further approval.