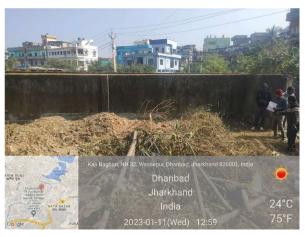

## Site Visit Photographs:

Page 2 of 4 Printed on: 17 January, 2023

Printed on: 17 January, 2023

Recommendation: Verified & found Ok

Remark : Site Inspection done and found okay. Site visit report is attached. Please check for further approval.