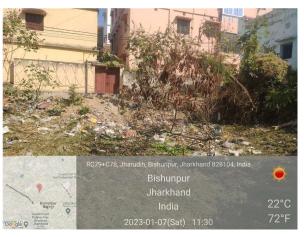

## Site Visit Photographs:

Page 2 of 4 Printed on: 09 January, 2023

Recommendation: Verified & found Ok

Remark : Site Inspection done and found okay. Site visit report is attached. Please check for further approval.