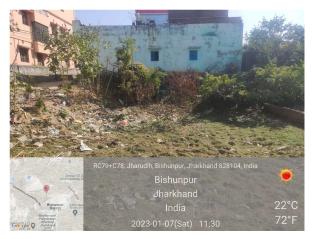

## Site Visit Photographs:

Page 2 of 4 Printed on: 09 January, 2023

Recommendation: Verified & found Ok

Remark : Site Inspection done and found okay. Site visit report is attached. Please check for further approval.