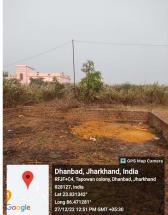

| ROAD                                         |
| 35. | SOUTH                                                  | VACANT LAND                                  |
| 36. | Length of the Road(In Mtr.)                            | Exceeding 250<br>meter and upto 300<br>meter |
| 37. | Existing Width of the Road(In Mtr.)                    | 5.8                                          |
| 38. | Proposed Width of the Road as per Master Plan(In Mtr.) | 5.8                                          |
| 39. | Width of the RoadWidening(In Mtr.)                     | 0                                            |
| 40. | Plot area (As per deed)                                | 149.78                                       |

## Site Visit Photographs :





















## Recommendation : Verified & found Ok

**Remark** : Site Inspection done and found okay.Site visit report is attached.Please check for further approval.

Rajesh Kumar Junior Engg