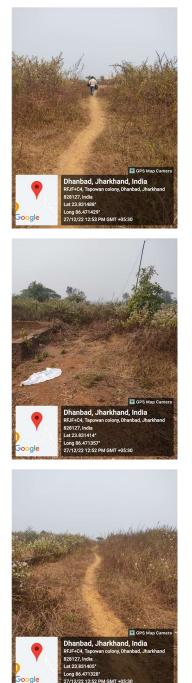

| ROAD                                         |
| 35. | SOUTH                                                  | VACANT LAND                                  |
| 36. | Length of the Road(In Mtr.)                            | Exceeding 250<br>meter and upto 300<br>meter |
| 37. | Existing Width of the Road(In Mtr.)                    | 5.8                                          |
| 38. | Proposed Width of the Road as per Master Plan(In Mtr.) | 5.8                                          |
| 39. | Width of the RoadWidening(In Mtr.)                     | 0                                            |
| 40. | Plot area (As per deed)                                | 149.78                                       |

## Site Visit Photographs :





















## Recommendation : Verified & found Ok

**Remark** : Site Inspection done and found okay.Site visit report is attached.Please check for further approval.

Rajesh Kumar Junior Engg