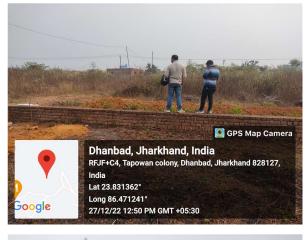

| ROAD                                         |
| 35. | SOUTH                                                  | VACANT LAND                                  |
| 36. | Length of the Road(In Mtr.)                            | Exceeding 250<br>meter and upto 300<br>meter |
| 37. | Existing Width of the Road(In Mtr.)                    | 5.8                                          |
| 38. | Proposed Width of the Road as per Master Plan(In Mtr.) | 5.8                                          |
| 39. | Width of the RoadWidening(In Mtr.)                     | 0                                            |
| 40. | Plot area (As per deed)                                | 149.78                                       |

## Site Visit Photographs :





















## Recommendation : Verified & found Ok

**Remark** : Site Inspection done and found okay.Site visit report is attached.Please check for further approval.

Rajesh Kumar Junior Engg