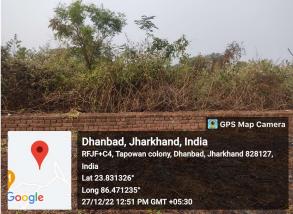

| ROAD                                         |
| 35. | SOUTH                                                  | VACANT LAND                                  |
| 36. | Length of the Road(In Mtr.)                            | Exceeding 250<br>meter and upto 300<br>meter |
| 37. | Existing Width of the Road(In Mtr.)                    | 5.8                                          |
| 38. | Proposed Width of the Road as per Master Plan(In Mtr.) | 5.8                                          |
| 39. | Width of the RoadWidening(In Mtr.)                     | 0                                            |
| 40. | Plot area (As per deed)                                | 149.78                                       |

## Site Visit Photographs :





















## Recommendation : Verified & found Ok

**Remark** : Site Inspection done and found okay.Site visit report is attached.Please check for further approval.

Rajesh Kumar Junior Engg