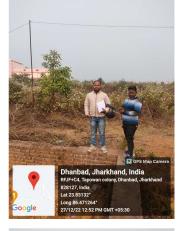

| ROAD                                         |
| 35. | SOUTH                                                  | VACANT LAND                                  |
| 36. | Length of the Road(In Mtr.)                            | Exceeding 250<br>meter and upto 300<br>meter |
| 37. | Existing Width of the Road(In Mtr.)                    | 5.8                                          |
| 38. | Proposed Width of the Road as per Master Plan(In Mtr.) | 5.8                                          |
| 39. | Width of the RoadWidening(In Mtr.)                     | 0                                            |
| 40. | Plot area (As per deed)                                | 149.78                                       |

## Site Visit Photographs :





















## Recommendation : Verified & found Ok

**Remark** : Site Inspection done and found okay.Site visit report is attached.Please check for further approval.

Rajesh Kumar Junior Engg