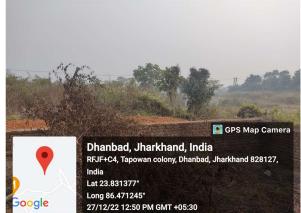

| ROAD                                         |
| 35. | SOUTH                                                  | VACANT LAND                                  |
| 36. | Length of the Road(In Mtr.)                            | Exceeding 250<br>meter and upto 300<br>meter |
| 37. | Existing Width of the Road(In Mtr.)                    | 5.8                                          |
| 38. | Proposed Width of the Road as per Master Plan(In Mtr.) | 5.8                                          |
| 39. | Width of the RoadWidening(In Mtr.)                     | 0                                            |
| 40. | Plot area (As per deed)                                | 149.78                                       |

## Site Visit Photographs :





















## Recommendation : Verified & found Ok

**Remark** : Site Inspection done and found okay.Site visit report is attached.Please check for further approval.

Rajesh Kumar Junior Engg