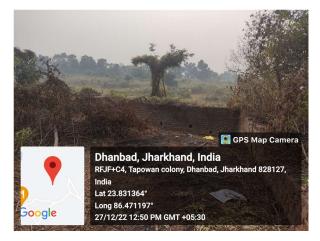

| ROAD                                         |
| 35. | SOUTH                                                  | VACANT LAND                                  |
| 36. | Length of the Road(In Mtr.)                            | Exceeding 250<br>meter and upto 300<br>meter |
| 37. | Existing Width of the Road(In Mtr.)                    | 5.8                                          |
| 38. | Proposed Width of the Road as per Master Plan(In Mtr.) | 5.8                                          |
| 39. | Width of the RoadWidening(In Mtr.)                     | 0                                            |
| 40. | Plot area (As per deed)                                | 149.78                                       |

## Site Visit Photographs :





















## Recommendation : Verified & found Ok

**Remark** : Site Inspection done and found okay.Site visit report is attached.Please check for further approval.

Rajesh Kumar Junior Engg