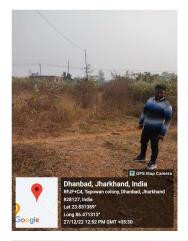

| ROAD                                         |
| 35. | SOUTH                                                  | VACANT LAND                                  |
| 36. | Length of the Road(In Mtr.)                            | Exceeding 250<br>meter and upto 300<br>meter |
| 37. | Existing Width of the Road(In Mtr.)                    | 5.8                                          |
| 38. | Proposed Width of the Road as per Master Plan(In Mtr.) | 5.8                                          |
| 39. | Width of the RoadWidening(In Mtr.)                     | 0                                            |
| 40. | Plot area (As per deed)                                | 149.78                                       |

## Site Visit Photographs :





















## Recommendation : Verified & found Ok

**Remark** : Site Inspection done and found okay.Site visit report is attached.Please check for further approval.

Rajesh Kumar Junior Engg