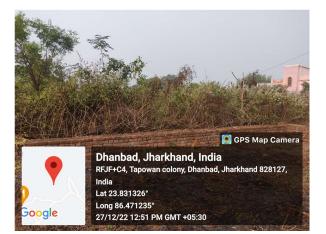

| ROAD                                         |
| 35. | SOUTH                                                  | VACANT LAND                                  |
| 36. | Length of the Road(In Mtr.)                            | Exceeding 250<br>meter and upto 300<br>meter |
| 37. | Existing Width of the Road(In Mtr.)                    | 5.8                                          |
| 38. | Proposed Width of the Road as per Master Plan(In Mtr.) | 5.8                                          |
| 39. | Width of the RoadWidening(In Mtr.)                     | 0                                            |
| 40. | Plot area (As per deed)                                | 149.78                                       |

## Site Visit Photographs :





















## Recommendation : Verified & found Ok

**Remark** : Site Inspection done and found okay.Site visit report is attached.Please check for further approval.

Rajesh Kumar Junior Engg