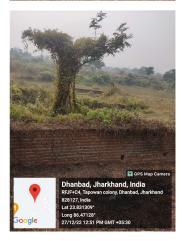

| ROAD                                         |
| 35. | SOUTH                                                  | VACANT LAND                                  |
| 36. | Length of the Road(In Mtr.)                            | Exceeding 250<br>meter and upto 300<br>meter |
| 37. | Existing Width of the Road(In Mtr.)                    | 5.8                                          |
| 38. | Proposed Width of the Road as per Master Plan(In Mtr.) | 5.8                                          |
| 39. | Width of the RoadWidening(In Mtr.)                     | 0                                            |
| 40. | Plot area (As per deed)                                | 149.78                                       |

## Site Visit Photographs :





















## Recommendation : Verified & found Ok

**Remark** : Site Inspection done and found okay.Site visit report is attached.Please check for further approval.

Rajesh Kumar Junior Engg