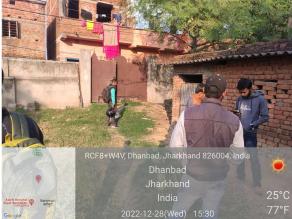

## Site Visit Photographs :

## Recommendation : Verified & found Ok

**Remark** : TEMPORARY STRUCTURE AVAILABLE ON SITE. Site Inspection done and found okay. Site visit report is attached. Please check for further approval.

Shivshankar Kumar Junior Engg