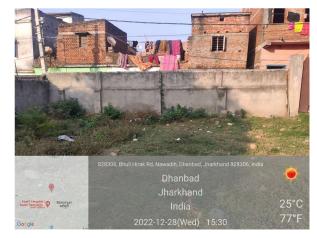

## Site Visit Photographs :

## Recommendation : Verified & found Ok

**Remark** : TEMPORARY STRUCTURE AVAILABLE ON SITE. Site Inspection done and found okay. Site visit report is attached. Please check for further approval.

Shivshankar Kumar Junior Engg