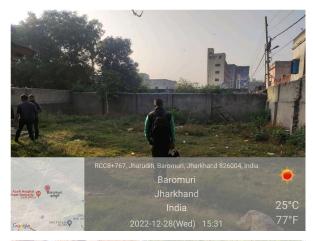

## Site Visit Photographs :

## Recommendation : Verified & found Ok

**Remark** : TEMPORARY STRUCTURE AVAILABLE ON SITE. Site Inspection done and found okay. Site visit report is attached. Please check for further approval.

Shivshankar Kumar Junior Engg