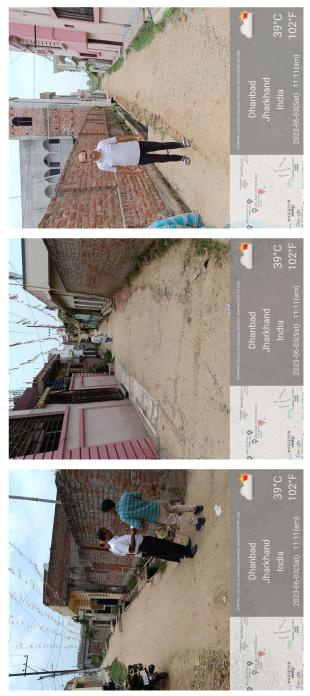

## Site Visit Photographs :

Recommendation : Verified & found Ok

**Remark** : Demolition affidavit is attached by owner for existing work. Site Inspection done and found okay. Site visit report is attached. Please check for further approval.