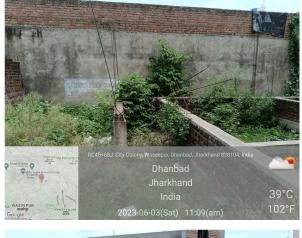

## Site Visit Photographs :

Recommendation : Verified & found Ok

**Remark** : Demolition affidavit is attached by owner for existing work. Site Inspection done and found okay. Site visit report is attached. Please check for further approval.