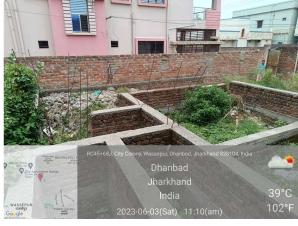

## Site Visit Photographs :

Recommendation : Verified & found Ok

**Remark** : Demolition affidavit is attached by owner for existing work. Site Inspection done and found okay. Site visit report is attached. Please check for further approval.