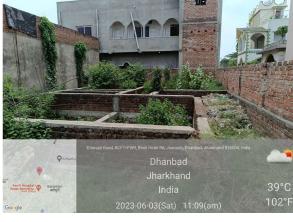

## Site Visit Photographs :

Recommendation : Verified & found Ok

**Remark** : Demolition affidavit is attached by owner for existing work. Site Inspection done and found okay. Site visit report is attached. Please check for further approval.