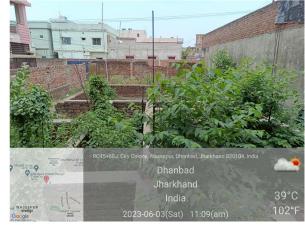

## Site Visit Photographs :

Recommendation : Verified & found Ok

**Remark** : Demolition affidavit is attached by owner for existing work. Site Inspection done and found okay. Site visit report is attached. Please check for further approval.