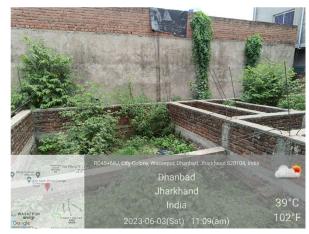

## Site Visit Photographs :

Recommendation : Verified & found Ok

**Remark** : Demolition affidavit is attached by owner for existing work. Site Inspection done and found okay. Site visit report is attached. Please check for further approval.