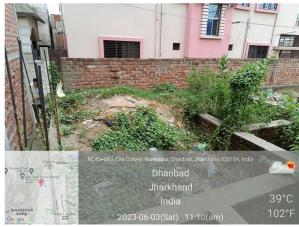

## Site Visit Photographs :

Recommendation : Verified & found Ok

**Remark** : Demolition affidavit is attached by owner for existing work. Site Inspection done and found okay. Site visit report is attached. Please check for further approval.