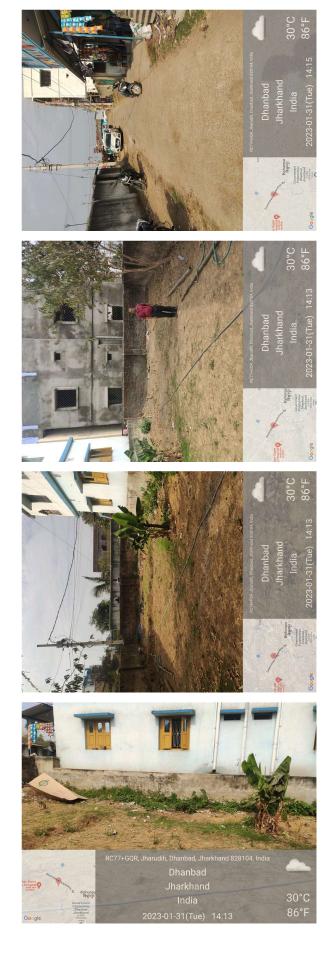

## Site Visit Photographs :

**Recommendation** : Verified & found Ok **Remark** : Site Inspection done and found okay. Site visit report is attached. Please check for further approval.

Shivshankar Kumar Junior Engg