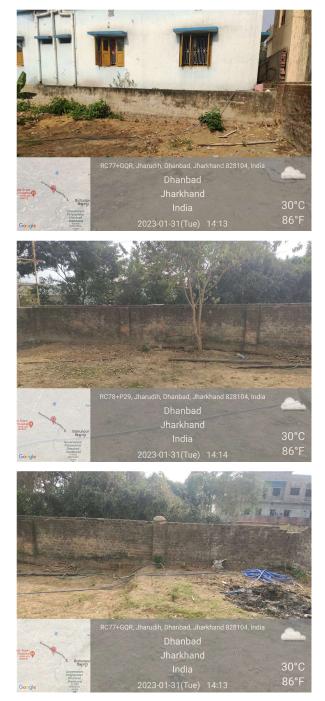

## Site Visit Photographs :

**Recommendation** : Verified & found Ok **Remark** : Site Inspection done and found okay. Site visit report is attached. Please check for further approval.

Shivshankar Kumar Junior Engg