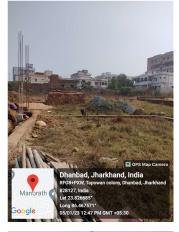

| UNDER<br>CONSTRUCTION<br>HOUSE               |
| 35. | SOUTH                                                  | VACANT LAND                                  |
| 36. | Length of the Road(In Mtr.)                            | Exceeding 250<br>meter and upto 300<br>meter |
| 37. | Existing Width of the Road(In Mtr.)                    | 6.1                                          |
| 38. | Proposed Width of the Road as per Master Plan(In Mtr.) | 6.1                                          |
| 39. | Width of the RoadWidening(In Mtr.)                     | 0                                            |
| 40. | Plot area (As per deed)                                | 167.19                                       |

## Site Visit Photographs :























## Recommendation : Verified & found Ok

**Remark** : Site Inspection done and found okay.Site visit report is attached.Please check for further approval.

Rajesh Kumar Junior Engg