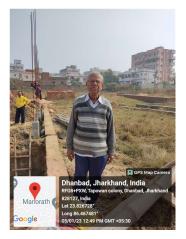

| UNDER<br>CONSTRUCTION<br>HOUSE               |
| 35. | SOUTH                                                  | VACANT LAND                                  |
| 36. | Length of the Road(In Mtr.)                            | Exceeding 250<br>meter and upto 300<br>meter |
| 37. | Existing Width of the Road(In Mtr.)                    | 6.1                                          |
| 38. | Proposed Width of the Road as per Master Plan(In Mtr.) | 6.1                                          |
| 39. | Width of the RoadWidening(In Mtr.)                     | 0                                            |
| 40. | Plot area (As per deed)                                | 167.19                                       |

## Site Visit Photographs :























## Recommendation : Verified & found Ok

**Remark** : Site Inspection done and found okay.Site visit report is attached.Please check for further approval.

Rajesh Kumar Junior Engg