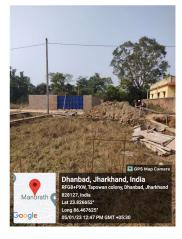

| UNDER<br>CONSTRUCTION<br>HOUSE               |
| 35. | SOUTH                                                  | VACANT LAND                                  |
| 36. | Length of the Road(In Mtr.)                            | Exceeding 250<br>meter and upto 300<br>meter |
| 37. | Existing Width of the Road(In Mtr.)                    | 6.1                                          |
| 38. | Proposed Width of the Road as per Master Plan(In Mtr.) | 6.1                                          |
| 39. | Width of the RoadWidening(In Mtr.)                     | 0                                            |
| 40. | Plot area (As per deed)                                | 167.19                                       |

## Site Visit Photographs :























## Recommendation : Verified & found Ok

**Remark** : Site Inspection done and found okay.Site visit report is attached.Please check for further approval.

Rajesh Kumar Junior Engg