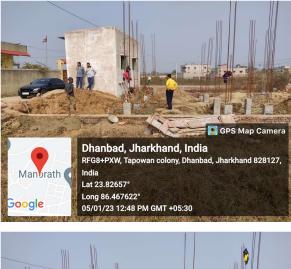

| UNDER<br>CONSTRUCTION<br>HOUSE               |
| 35. | SOUTH                                                  | VACANT LAND                                  |
| 36. | Length of the Road(In Mtr.)                            | Exceeding 250<br>meter and upto 300<br>meter |
| 37. | Existing Width of the Road(In Mtr.)                    | 6.1                                          |
| 38. | Proposed Width of the Road as per Master Plan(In Mtr.) | 6.1                                          |
| 39. | Width of the RoadWidening(In Mtr.)                     | 0                                            |
| 40. | Plot area (As per deed)                                | 167.19                                       |

## Site Visit Photographs :























## Recommendation : Verified & found Ok

**Remark** : Site Inspection done and found okay.Site visit report is attached.Please check for further approval.

Rajesh Kumar Junior Engg