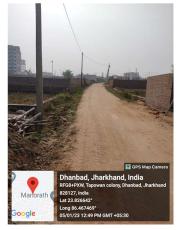

| UNDER<br>CONSTRUCTION<br>HOUSE               |
| 35. | SOUTH                                                  | VACANT LAND                                  |
| 36. | Length of the Road(In Mtr.)                            | Exceeding 250<br>meter and upto 300<br>meter |
| 37. | Existing Width of the Road(In Mtr.)                    | 6.1                                          |
| 38. | Proposed Width of the Road as per Master Plan(In Mtr.) | 6.1                                          |
| 39. | Width of the RoadWidening(In Mtr.)                     | 0                                            |
| 40. | Plot area (As per deed)                                | 167.19                                       |

## Site Visit Photographs :























## Recommendation : Verified & found Ok

**Remark** : Site Inspection done and found okay.Site visit report is attached.Please check for further approval.

Rajesh Kumar Junior Engg