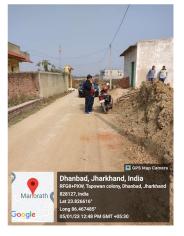

| UNDER<br>CONSTRUCTION<br>HOUSE               |
| 35. | SOUTH                                                  | VACANT LAND                                  |
| 36. | Length of the Road(In Mtr.)                            | Exceeding 250<br>meter and upto 300<br>meter |
| 37. | Existing Width of the Road(In Mtr.)                    | 6.1                                          |
| 38. | Proposed Width of the Road as per Master Plan(In Mtr.) | 6.1                                          |
| 39. | Width of the RoadWidening(In Mtr.)                     | 0                                            |
| 40. | Plot area (As per deed)                                | 167.19                                       |

## Site Visit Photographs :























## Recommendation : Verified & found Ok

**Remark** : Site Inspection done and found okay.Site visit report is attached.Please check for further approval.

Rajesh Kumar Junior Engg