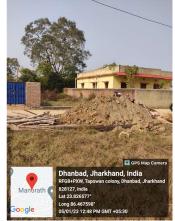

| UNDER<br>CONSTRUCTION<br>HOUSE               |
| 35. | SOUTH                                                  | VACANT LAND                                  |
| 36. | Length of the Road(In Mtr.)                            | Exceeding 250<br>meter and upto 300<br>meter |
| 37. | Existing Width of the Road(In Mtr.)                    | 6.1                                          |
| 38. | Proposed Width of the Road as per Master Plan(In Mtr.) | 6.1                                          |
| 39. | Width of the RoadWidening(In Mtr.)                     | 0                                            |
| 40. | Plot area (As per deed)                                | 167.19                                       |

## Site Visit Photographs :























## Recommendation : Verified & found Ok

**Remark** : Site Inspection done and found okay.Site visit report is attached.Please check for further approval.

Rajesh Kumar Junior Engg