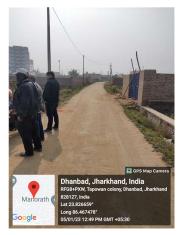

| UNDER<br>CONSTRUCTION<br>HOUSE               |
| 35. | SOUTH                                                  | VACANT LAND                                  |
| 36. | Length of the Road(In Mtr.)                            | Exceeding 250<br>meter and upto 300<br>meter |
| 37. | Existing Width of the Road(In Mtr.)                    | 6.1                                          |
| 38. | Proposed Width of the Road as per Master Plan(In Mtr.) | 6.1                                          |
| 39. | Width of the RoadWidening(In Mtr.)                     | 0                                            |
| 40. | Plot area (As per deed)                                | 167.19                                       |

## Site Visit Photographs :























## Recommendation : Verified & found Ok

**Remark** : Site Inspection done and found okay.Site visit report is attached.Please check for further approval.

Rajesh Kumar Junior Engg