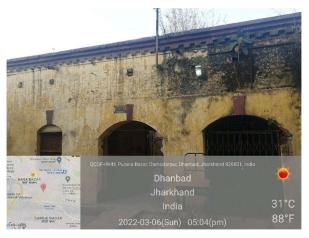

## **Site Visit Photographs:**

Page 2 of 10 Printed on: 21 March, 2022

Recommendation: Verified & found Ok

Remark: OLD PERMANENT STRUCTURE IS AVAILABLE ON SITE. SITE INSPECTION DONE AND FOUND OKAY. SITE VISIT REPORT IS ATTACHED. PLEASE CHECK FOR FURTHER APPROVAL.