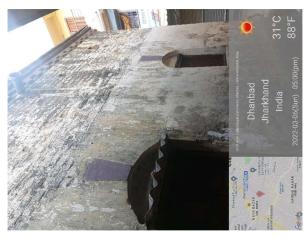

## **Site Visit Photographs:**

Page 2 of 10 Printed on: 21 March, 2022

Recommendation: Verified & found Ok

Remark: OLD PERMANENT STRUCTURE IS AVAILABLE ON SITE. SITE INSPECTION DONE AND FOUND OKAY. SITE VISIT REPORT IS ATTACHED. PLEASE CHECK FOR FURTHER APPROVAL.