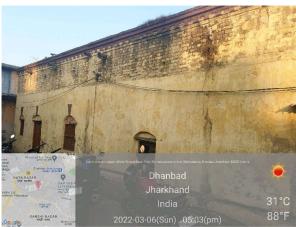

## **Site Visit Photographs:**

Page 2 of 10 Printed on: 21 March, 2022

Recommendation: Verified & found Ok

Remark: OLD PERMANENT STRUCTURE IS AVAILABLE ON SITE. SITE INSPECTION DONE AND FOUND OKAY. SITE VISIT REPORT IS ATTACHED. PLEASE CHECK FOR FURTHER APPROVAL.