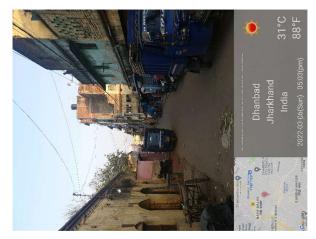

## **Site Visit Photographs:**

Page 2 of 10 Printed on: 21 March, 2022

Recommendation: Verified & found Ok

Remark: OLD PERMANENT STRUCTURE IS AVAILABLE ON SITE. SITE INSPECTION DONE AND FOUND OKAY. SITE VISIT REPORT IS ATTACHED. PLEASE CHECK FOR FURTHER APPROVAL.