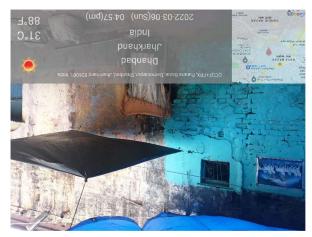

## **Site Visit Photographs:**

Page 2 of 10 Printed on: 21 March, 2022

Recommendation: Verified & found Ok

Remark: OLD PERMANENT STRUCTURE IS AVAILABLE ON SITE. SITE INSPECTION DONE AND FOUND OKAY. SITE VISIT REPORT IS ATTACHED. PLEASE CHECK FOR FURTHER APPROVAL.