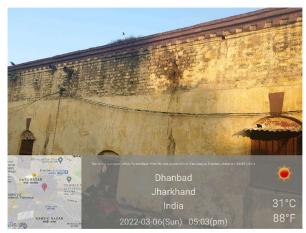

## **Site Visit Photographs:**

Page 2 of 10 Printed on: 21 March, 2022

Recommendation: Verified & found Ok

Remark: OLD PERMANENT STRUCTURE IS AVAILABLE ON SITE. SITE INSPECTION DONE AND FOUND OKAY. SITE VISIT REPORT IS ATTACHED. PLEASE CHECK FOR FURTHER APPROVAL.