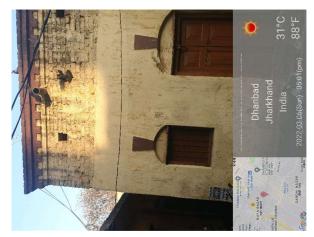

## **Site Visit Photographs:**

Page 2 of 10 Printed on: 21 March, 2022

Recommendation: Verified & found Ok

Remark: OLD PERMANENT STRUCTURE IS AVAILABLE ON SITE. SITE INSPECTION DONE AND FOUND OKAY. SITE VISIT REPORT IS ATTACHED. PLEASE CHECK FOR FURTHER APPROVAL.