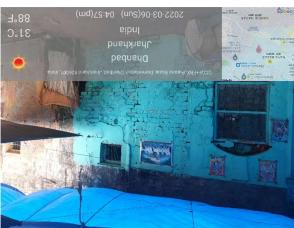

## **Site Visit Photographs:**

Page 2 of 10 Printed on: 21 March, 2022

Recommendation: Verified & found Ok

Remark: OLD PERMANENT STRUCTURE IS AVAILABLE ON SITE. SITE INSPECTION DONE AND FOUND OKAY. SITE VISIT REPORT IS ATTACHED. PLEASE CHECK FOR FURTHER APPROVAL.