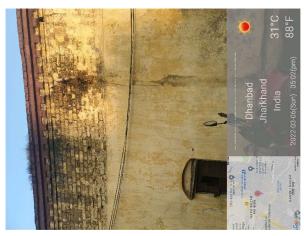

## **Site Visit Photographs:**

Page 2 of 10 Printed on: 21 March, 2022

Recommendation: Verified & found Ok

Remark: OLD PERMANENT STRUCTURE IS AVAILABLE ON SITE. SITE INSPECTION DONE AND FOUND OKAY. SITE VISIT REPORT IS ATTACHED. PLEASE CHECK FOR FURTHER APPROVAL.