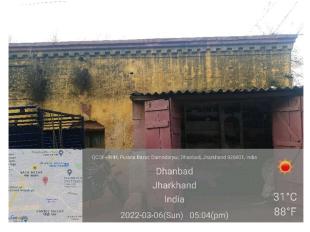

## **Site Visit Photographs:**

Page 2 of 10 Printed on: 21 March, 2022

Recommendation: Verified & found Ok

Remark: OLD PERMANENT STRUCTURE IS AVAILABLE ON SITE. SITE INSPECTION DONE AND FOUND OKAY. SITE VISIT REPORT IS ATTACHED. PLEASE CHECK FOR FURTHER APPROVAL.