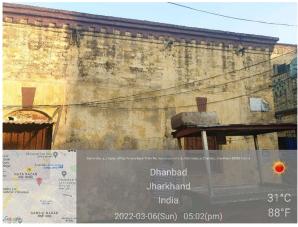

## **Site Visit Photographs:**

Page 2 of 10 Printed on: 21 March, 2022

Recommendation: Verified & found Ok

Remark: OLD PERMANENT STRUCTURE IS AVAILABLE ON SITE. SITE INSPECTION DONE AND FOUND OKAY. SITE VISIT REPORT IS ATTACHED. PLEASE CHECK FOR FURTHER APPROVAL.