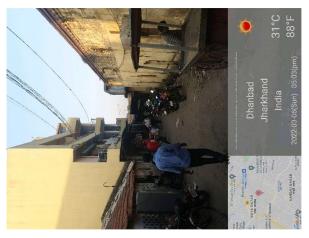

## **Site Visit Photographs:**

Page 2 of 10 Printed on: 21 March, 2022

Recommendation: Verified & found Ok

Remark: OLD PERMANENT STRUCTURE IS AVAILABLE ON SITE. SITE INSPECTION DONE AND FOUND OKAY. SITE VISIT REPORT IS ATTACHED. PLEASE CHECK FOR FURTHER APPROVAL.