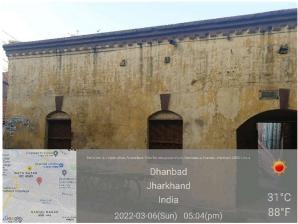

## **Site Visit Photographs:**

Page 2 of 10 Printed on: 21 March, 2022

Recommendation: Verified & found Ok

Remark: OLD PERMANENT STRUCTURE IS AVAILABLE ON SITE. SITE INSPECTION DONE AND FOUND OKAY. SITE VISIT REPORT IS ATTACHED. PLEASE CHECK FOR FURTHER APPROVAL.