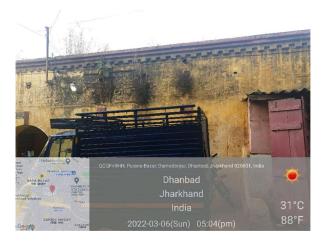

## **Site Visit Photographs:**

Page 2 of 10 Printed on: 21 March, 2022

Recommendation: Verified & found Ok

Remark: OLD PERMANENT STRUCTURE IS AVAILABLE ON SITE. SITE INSPECTION DONE AND FOUND OKAY. SITE VISIT REPORT IS ATTACHED. PLEASE CHECK FOR FURTHER APPROVAL.