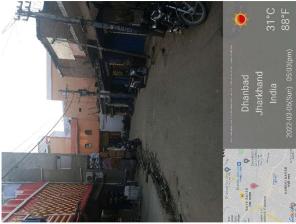

## **Site Visit Photographs:**

Page 2 of 10 Printed on: 21 March, 2022

Recommendation: Verified & found Ok

Remark: OLD PERMANENT STRUCTURE IS AVAILABLE ON SITE. SITE INSPECTION DONE AND FOUND OKAY. SITE VISIT REPORT IS ATTACHED. PLEASE CHECK FOR FURTHER APPROVAL.