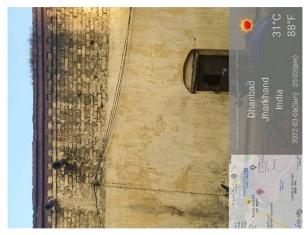

## **Site Visit Photographs:**

Page 2 of 10 Printed on: 21 March, 2022

Recommendation: Verified & found Ok

Remark: OLD PERMANENT STRUCTURE IS AVAILABLE ON SITE. SITE INSPECTION DONE AND FOUND OKAY. SITE VISIT REPORT IS ATTACHED. PLEASE CHECK FOR FURTHER APPROVAL.