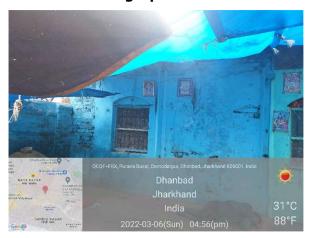

## **Site Visit Photographs:**

Page 2 of 10 Printed on: 21 March, 2022

Recommendation: Verified & found Ok

Remark: OLD PERMANENT STRUCTURE IS AVAILABLE ON SITE. SITE INSPECTION DONE AND FOUND OKAY. SITE VISIT REPORT IS ATTACHED. PLEASE CHECK FOR FURTHER APPROVAL.