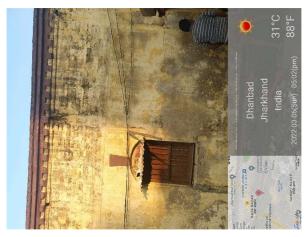

## **Site Visit Photographs:**

Page 2 of 10 Printed on: 21 March, 2022

Recommendation: Verified & found Ok

Remark: OLD PERMANENT STRUCTURE IS AVAILABLE ON SITE. SITE INSPECTION DONE AND FOUND OKAY. SITE VISIT REPORT IS ATTACHED. PLEASE CHECK FOR FURTHER APPROVAL.