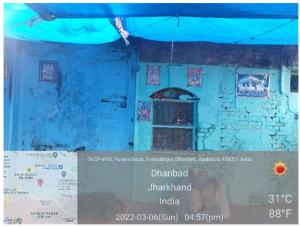

## **Site Visit Photographs:**

Page 2 of 10 Printed on: 21 March, 2022

Recommendation: Verified & found Ok

Remark: OLD PERMANENT STRUCTURE IS AVAILABLE ON SITE. SITE INSPECTION DONE AND FOUND OKAY. SITE VISIT REPORT IS ATTACHED. PLEASE CHECK FOR FURTHER APPROVAL.