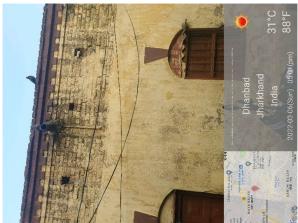

## **Site Visit Photographs:**

Page 2 of 10 Printed on: 21 March, 2022

Recommendation: Verified & found Ok

Remark: OLD PERMANENT STRUCTURE IS AVAILABLE ON SITE. SITE INSPECTION DONE AND FOUND OKAY. SITE VISIT REPORT IS ATTACHED. PLEASE CHECK FOR FURTHER APPROVAL.