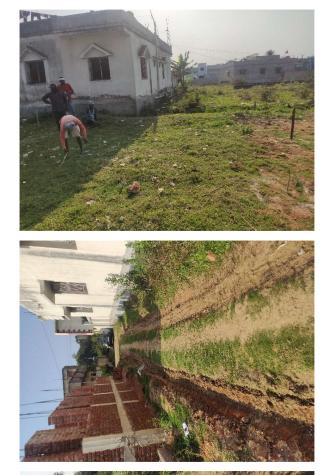

## Site Visit Photographs :

Recommendation : Verified & found Ok

**Remark** : SITE INSPECTION DONE AND FOUND OKAY. SITE VISIT REPORT IS ATTACHED. PLEASE CHECK FOR FURTHER APPROVAL.

Bikash Kumar Junior Engg