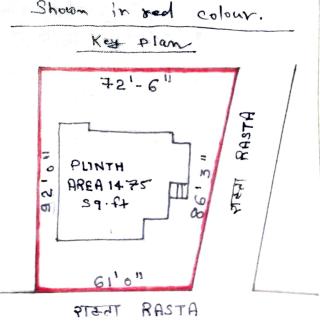

### SCHEDULE

All that piece and parcel of land situated at Mouza Hirapur, chowki, sadar registry office Dhanbad, P.S. & Municipality Dhanbad, in the District of Dhanbad.

MOUZA: HIRAPUR, Mouza No.07, Ward No.04, Holding No.291, KHATA NO.80 (Eighty),

Plot No.1036, Area 08 Kathas or to say 13.20 dec. (thirteen point two zero decimals) of residential land in other Road, together with house construction thereon, consisting constructed plinth area 1475 Sqft. in the year 1961-62 is hereby sold by this sale deed.

Vm 80 sueda

-: 6 :-

As per plan attached herewith and shown in colour Red. New Holding No.026000206000001 & 0260002061000M0 and Ward No.26.

## BUTTED AND BOUNDED AS FOLLOWS :

North : Birju Saw.

South : Rasta.

East : Rasta. West : Bijay Jaiswal.

According to aforesaid boundary area 08 kathas or 5760 Sqft. of land is hereby sold.

Valuation of land Valuation of Construction Rs.80,60,000/-