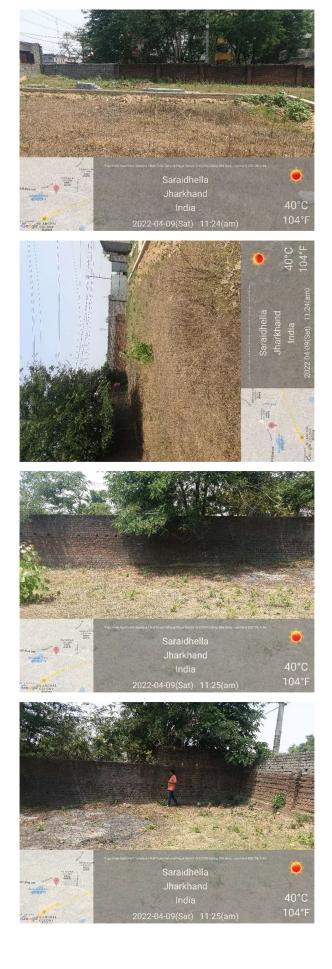

## Site Visit Photographs :

Recommendation : Verified & found Ok

**Remark** : SITE INSPECTION DONE AND FOUND OKAY. SITE VISIT REPORT IS ATTACHED. PLEASE CHECK FOR FURTHER APPROVAL.

Rajesh Kumar Junior Engg