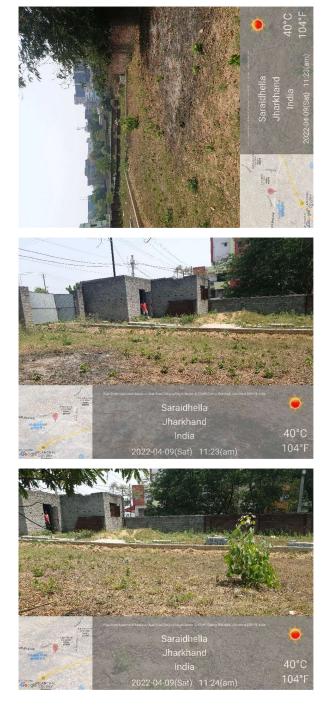

## Site Visit Photographs :

Recommendation : Verified & found Ok

**Remark** : SITE INSPECTION DONE AND FOUND OKAY. SITE VISIT REPORT IS ATTACHED. PLEASE CHECK FOR FURTHER APPROVAL.

Rajesh Kumar Junior Engg