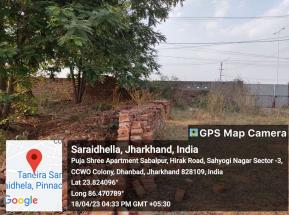

## Site Visit Photographs :

Long 86.47084° 18/04/23 04:33 PM GMT +05:30

Google

oogle

Long 86.470836° 18/04/23 04:33 PM GMT +05:30

**Recommendation** : Having Objections & require to raise shortfall **Remark** : JE revisit site.