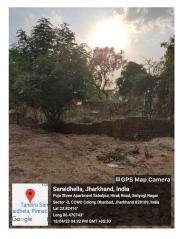

## Site Visit Photographs :

Long 86.47084° 18/04/23 04:33 PM GMT +05:30

Google

oogle

Long 86.470836° 18/04/23 04:33 PM GMT +05:30

**Recommendation** : Having Objections & require to raise shortfall **Remark** : JE revisit site.