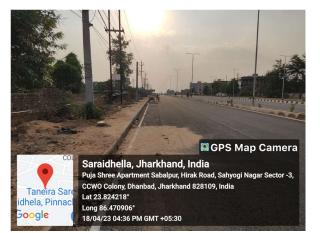

## Site Visit Photographs :

Long 86.47084° 18/04/23 04:33 PM GMT +05:30

Google

oogle

Long 86.470836° 18/04/23 04:33 PM GMT +05:30

**Recommendation** : Having Objections & require to raise shortfall **Remark** : JE revisit site.