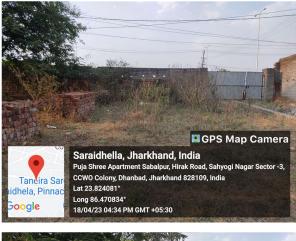

## Site Visit Photographs :

Long 86.47084° 18/04/23 04:33 PM GMT +05:30

Google

oogle

Long 86.470836° 18/04/23 04:33 PM GMT +05:30

**Recommendation** : Having Objections & require to raise shortfall **Remark** : JE revisit site.