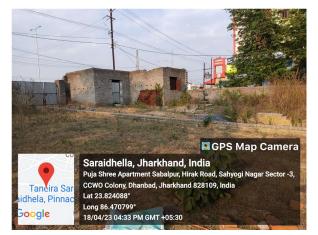

## Site Visit Photographs :

Long 86.47084° 18/04/23 04:33 PM GMT +05:30

Google

oogle

Long 86.470836° 18/04/23 04:33 PM GMT +05:30

**Recommendation** : Having Objections & require to raise shortfall **Remark** : JE revisit site.