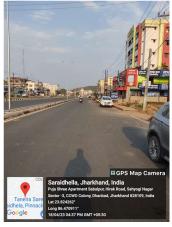

## Site Visit Photographs :

Long 86.47084° 18/04/23 04:33 PM GMT +05:30

Google

oogle

Long 86.470836° 18/04/23 04:33 PM GMT +05:30

**Recommendation** : Having Objections & require to raise shortfall **Remark** : JE revisit site.