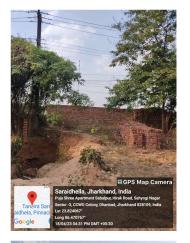

## Site Visit Photographs :

Long 86.47084° 18/04/23 04:33 PM GMT +05:30

Google

oogle

Long 86.470836° 18/04/23 04:33 PM GMT +05:30

**Recommendation** : Having Objections & require to raise shortfall **Remark** : JE revisit site.