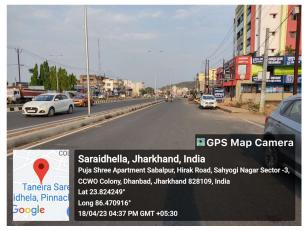

## Site Visit Photographs :

Long 86.47084° 18/04/23 04:33 PM GMT +05:30

Google

oogle

Long 86.470836° 18/04/23 04:33 PM GMT +05:30

**Recommendation** : Having Objections & require to raise shortfall **Remark** : JE revisit site.