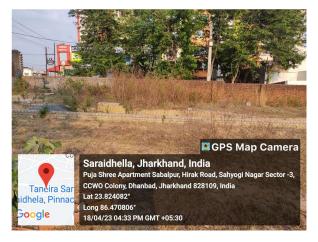

## Site Visit Photographs :

Long 86.47084° 18/04/23 04:33 PM GMT +05:30

Google

oogle

Long 86.470836° 18/04/23 04:33 PM GMT +05:30

**Recommendation** : Having Objections & require to raise shortfall **Remark** : JE revisit site.