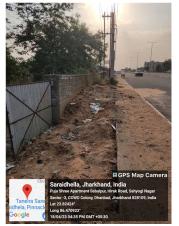

## Site Visit Photographs :

Long 86.47084° 18/04/23 04:33 PM GMT +05:30

Google

oogle

Long 86.470836° 18/04/23 04:33 PM GMT +05:30

**Recommendation** : Having Objections & require to raise shortfall **Remark** : JE revisit site.