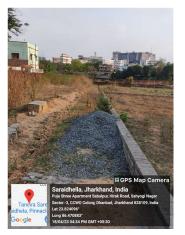

## Site Visit Photographs :

Long 86.47084° 18/04/23 04:33 PM GMT +05:30

Google

oogle

Long 86.470836° 18/04/23 04:33 PM GMT +05:30

**Recommendation** : Having Objections & require to raise shortfall **Remark** : JE revisit site.