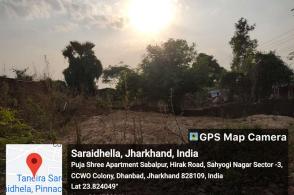

## Site Visit Photographs :

Long 86.47084° 18/04/23 04:33 PM GMT +05:30

Google

oogle

Long 86.470836° 18/04/23 04:33 PM GMT +05:30

**Recommendation** : Having Objections & require to raise shortfall **Remark** : JE revisit site.