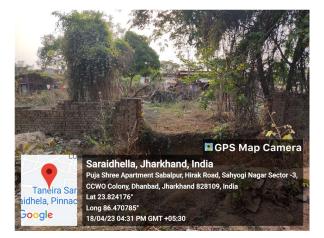

## Site Visit Photographs :

Long 86.47084° 18/04/23 04:33 PM GMT +05:30

Google

oogle

Long 86.470836° 18/04/23 04:33 PM GMT +05:30

**Recommendation** : Having Objections & require to raise shortfall **Remark** : JE revisit site.