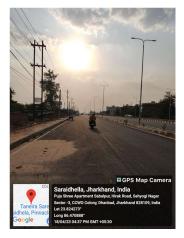

## Site Visit Photographs :

Long 86.47084° 18/04/23 04:33 PM GMT +05:30

Google

oogle

Long 86.470836° 18/04/23 04:33 PM GMT +05:30

**Recommendation** : Having Objections & require to raise shortfall **Remark** : JE revisit site.