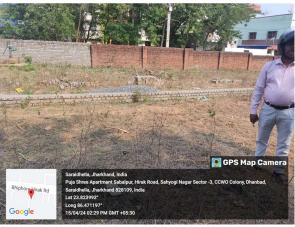

## **Site Visit Photographs:**

Page 2 of 6 Printed on: 15 April, 2024

Recommendation: Verified & found Ok

**Remark**: Site Inspection done and found the plot is vacant. Site visit report is attached. Please check for further approval.