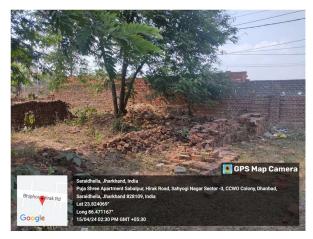

## **Site Visit Photographs:**

Page 2 of 6 Printed on: 15 April, 2024

Recommendation: Verified & found Ok

**Remark**: Site Inspection done and found the plot is vacant. Site visit report is attached. Please check for further approval.