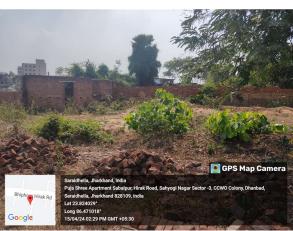

## **Site Visit Photographs:**

Page 2 of 6 Printed on: 15 April, 2024

Recommendation: Verified & found Ok

**Remark**: Site Inspection done and found the plot is vacant. Site visit report is attached. Please check for further approval.