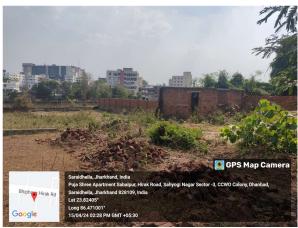

## **Site Visit Photographs:**

Page 2 of 6 Printed on: 15 April, 2024

Recommendation: Verified & found Ok

**Remark**: Site Inspection done and found the plot is vacant. Site visit report is attached. Please check for further approval.