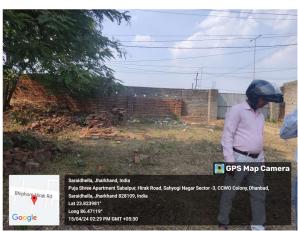

## **Site Visit Photographs:**

Page 2 of 6 Printed on: 15 April, 2024

Recommendation: Verified & found Ok

**Remark**: Site Inspection done and found the plot is vacant. Site visit report is attached. Please check for further approval.