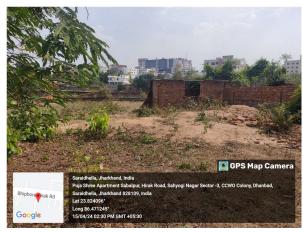

## **Site Visit Photographs:**

Page 2 of 6 Printed on: 15 April, 2024

Recommendation: Verified & found Ok

**Remark**: Site Inspection done and found the plot is vacant. Site visit report is attached. Please check for further approval.