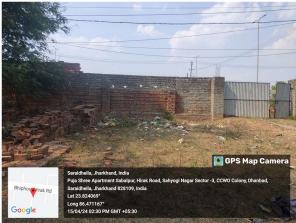

## **Site Visit Photographs:**

Page 2 of 6 Printed on: 15 April, 2024

Recommendation: Verified & found Ok

**Remark**: Site Inspection done and found the plot is vacant. Site visit report is attached. Please check for further approval.