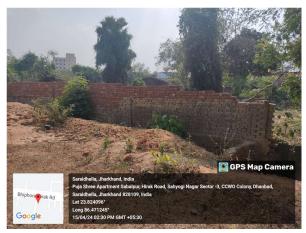

## **Site Visit Photographs:**

Page 2 of 6 Printed on: 15 April, 2024

Recommendation: Verified & found Ok

**Remark**: Site Inspection done and found the plot is vacant. Site visit report is attached. Please check for further approval.