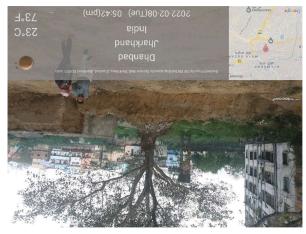

## **Site Visit Photographs:**

Page 2 of 13 Printed on: 11 February, 2022

Printed on: 11 February, 2022

Recommendation: Verified & found Ok

**Remark**: SITE INSPECTION DONE AND FOUND OKAY. SITE VISIT REPORT IS ATTACHED. PLEASE CHECK FOR FURTHER APPROVAL.