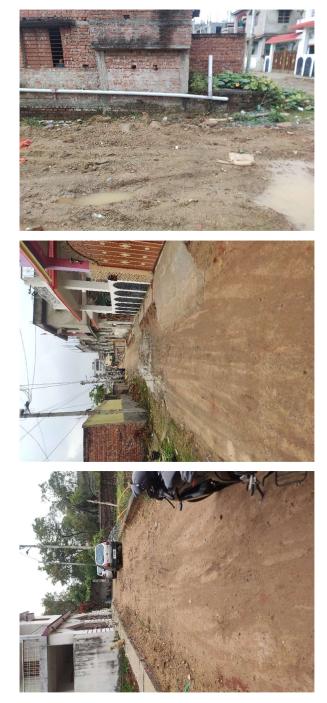

## Site Visit Photographs :

Recommendation : Verified & found Ok

**Remark** : SITE INSPECTION DONE AND FOUND OKAY. SITE VISIT REPORT IS ATTACHED. PLEASE CHECK FOR FURTHER APPROVAL.

Bikash Kumar Junior Engg