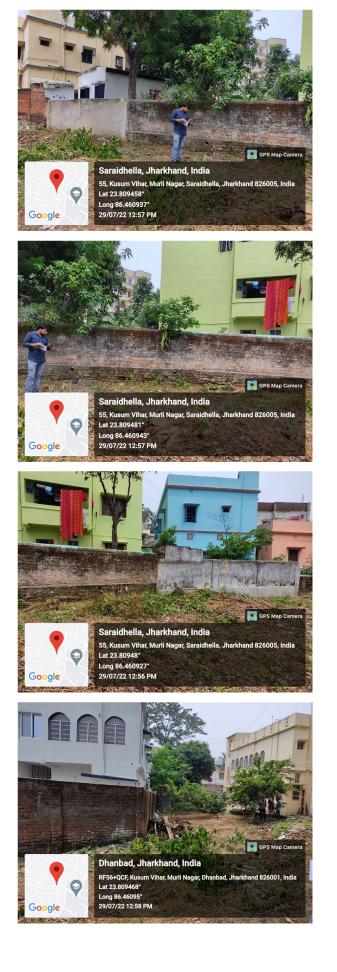

## Site Visit Photographs :

Recommendation : Verified & found Ok Remark : Site Inspection done and found okay.Site visit report is attached.Please check for further approval.

> Rajesh Kumar Junior Engg