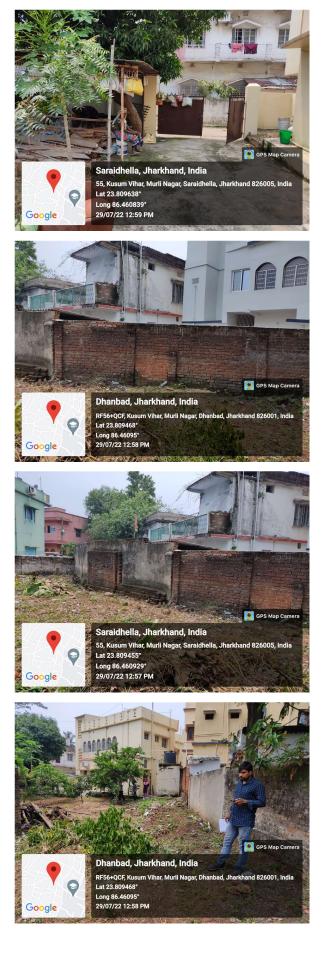

## Site Visit Photographs :

Recommendation : Verified & found Ok Remark : Site Inspection done and found okay.Site visit report is attached.Please check for further approval.

> Rajesh Kumar Junior Engg