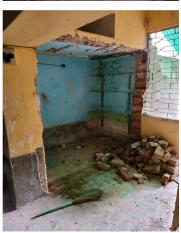

## Site Visit Photographs:

Page 2 of 6 Printed on: 27 July, 2022

Recommendation: Verified & found Ok

Remark : Site Inspection has been done. Existing old G+1 building is present at site. Affidavit for demolition of same is attached. Site visit report is attached. Please check for further approval.