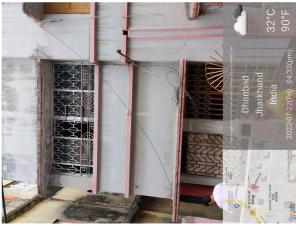

## Site Visit Photographs:

Page 2 of 6 Printed on: 27 July, 2022

Recommendation: Verified & found Ok

Remark : Site Inspection has been done. Existing old G+1 building is present at site. Affidavit for demolition of same is attached. Site visit report is attached. Please check for further approval.