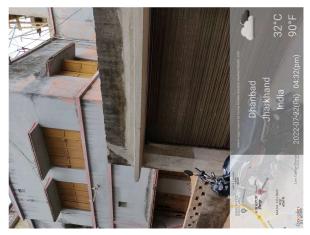

## Site Visit Photographs:

Page 2 of 6 Printed on: 27 July, 2022

Recommendation: Verified & found Ok

Remark : Site Inspection has been done. Existing old G+1 building is present at site. Affidavit for demolition of same is attached. Site visit report is attached. Please check for further approval.