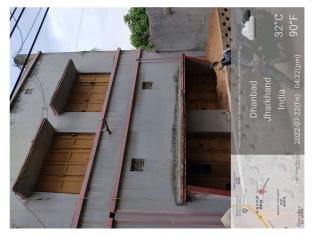

## Site Visit Photographs:

Page 2 of 6 Printed on: 27 July, 2022

Recommendation: Verified & found Ok

Remark : Site Inspection has been done. Existing old G+1 building is present at site. Affidavit for demolition of same is attached. Site visit report is attached. Please check for further approval.