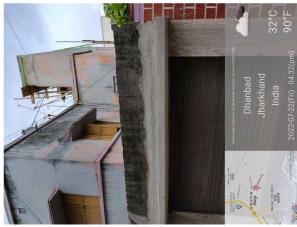

## Site Visit Photographs:

Page 2 of 6 Printed on: 27 July, 2022

Recommendation: Verified & found Ok

Remark : Site Inspection has been done. Existing old G+1 building is present at site. Affidavit for demolition of same is attached. Site visit report is attached. Please check for further approval.