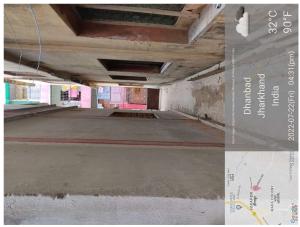

## Site Visit Photographs:

Page 2 of 6 Printed on: 27 July, 2022

Recommendation: Verified & found Ok

Remark : Site Inspection has been done. Existing old G+1 building is present at site. Affidavit for demolition of same is attached. Site visit report is attached. Please check for further approval.