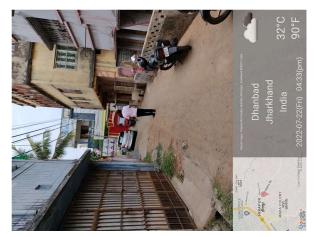

## Site Visit Photographs:

Page 2 of 6 Printed on: 27 July, 2022

Recommendation: Verified & found Ok

Remark : Site Inspection has been done. Existing old G+1 building is present at site. Affidavit for demolition of same is attached. Site visit report is attached. Please check for further approval.