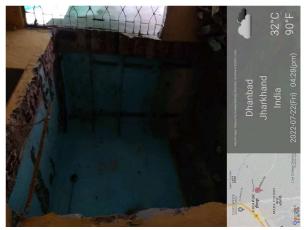

## Site Visit Photographs:

Page 2 of 6 Printed on: 27 July, 2022

Recommendation: Verified & found Ok

Remark : Site Inspection has been done. Existing old G+1 building is present at site. Affidavit for demolition of same is attached. Site visit report is attached. Please check for further approval.