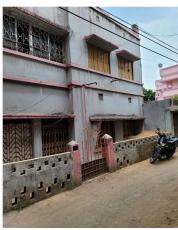

## Site Visit Photographs:

Page 2 of 6 Printed on: 27 July, 2022

Recommendation: Verified & found Ok

Remark : Site Inspection has been done. Existing old G+1 building is present at site. Affidavit for demolition of same is attached. Site visit report is attached. Please check for further approval.