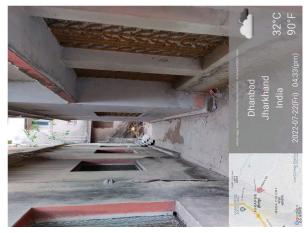

## Site Visit Photographs:

Page 2 of 6 Printed on: 27 July, 2022

Recommendation: Verified & found Ok

Remark : Site Inspection has been done. Existing old G+1 building is present at site. Affidavit for demolition of same is attached. Site visit report is attached. Please check for further approval.