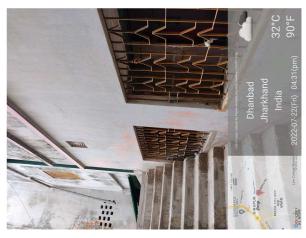

## Site Visit Photographs:

Page 2 of 6 Printed on: 27 July, 2022

Recommendation: Verified & found Ok

Remark : Site Inspection has been done. Existing old G+1 building is present at site. Affidavit for demolition of same is attached. Site visit report is attached. Please check for further approval.