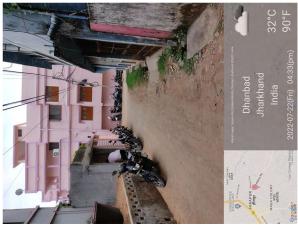

## Site Visit Photographs:

Page 2 of 6 Printed on: 27 July, 2022

Recommendation: Verified & found Ok

Remark : Site Inspection has been done. Existing old G+1 building is present at site. Affidavit for demolition of same is attached. Site visit report is attached. Please check for further approval.