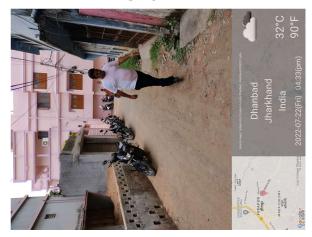

## Site Visit Photographs:

Page 2 of 6 Printed on: 27 July, 2022

Recommendation: Verified & found Ok

Remark : Site Inspection has been done. Existing old G+1 building is present at site. Affidavit for demolition of same is attached. Site visit report is attached. Please check for further approval.