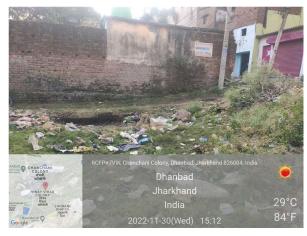

## Site Visit Photographs:

Page 2 of 4 Printed on: 21 January, 2023

Printed on: 21 January, 2023

Recommendation: Verified & found Ok

Remark : Site Inspection done and found okay. Site visit report is attached. Please check for further approval.