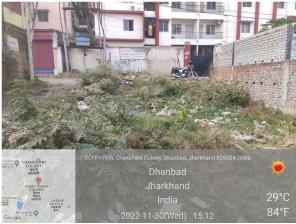

## Site Visit Photographs:

Page 2 of 4 Printed on: 21 January, 2023

Printed on: 21 January, 2023

Recommendation: Verified & found Ok

Remark : Site Inspection done and found okay. Site visit report is attached. Please check for further approval.