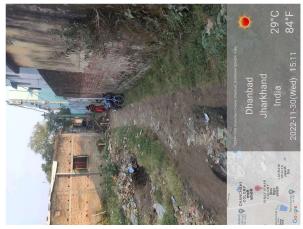

## Site Visit Photographs:

Page 2 of 4 Printed on: 21 January, 2023

Printed on: 21 January, 2023

Recommendation: Verified & found Ok

Remark : Site Inspection done and found okay. Site visit report is attached. Please check for further approval.