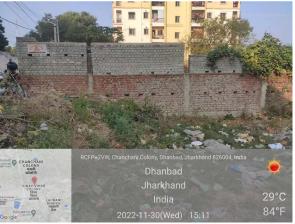

## **Site Visit Photographs:**

Page 2 of 4 Printed on: 30 November, 2022

Recommendation: Verified & found Ok

Remark : Site Inspection done and found okay. Site visit report is attached. Please check for further approval.