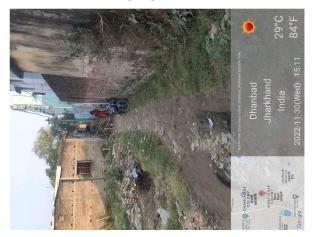

## **Site Visit Photographs:**

Page 2 of 4 Printed on: 30 November, 2022

Recommendation: Verified & found Ok

Remark : Site Inspection done and found okay. Site visit report is attached. Please check for further approval.