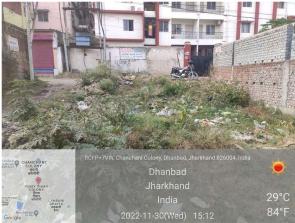

## **Site Visit Photographs:**

Page 2 of 4 Printed on: 30 November, 2022

Recommendation: Verified & found Ok

Remark : Site Inspection done and found okay. Site visit report is attached. Please check for further approval.