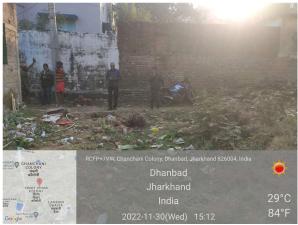

## **Site Visit Photographs:**

Page 2 of 4 Printed on: 30 November, 2022

Recommendation: Verified & found Ok

Remark : Site Inspection done and found okay. Site visit report is attached. Please check for further approval.