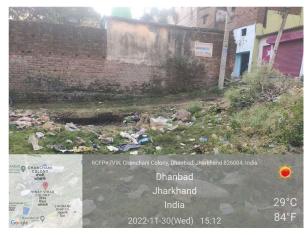

## **Site Visit Photographs:**

Page 2 of 4 Printed on: 30 November, 2022

Recommendation: Verified & found Ok

Remark : Site Inspection done and found okay. Site visit report is attached. Please check for further approval.