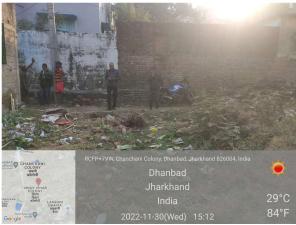

## Site Visit Photographs:

Page 2 of 4 Printed on: 06 December, 2022

Recommendation: Verified & found Ok

Remark : Site Inspection done and found okay. Site visit report is attached. Please check for further approval.