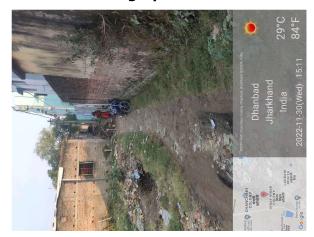

## Site Visit Photographs:

Page 2 of 4 Printed on: 06 December, 2022

Recommendation: Verified & found Ok

Remark : Site Inspection done and found okay. Site visit report is attached. Please check for further approval.