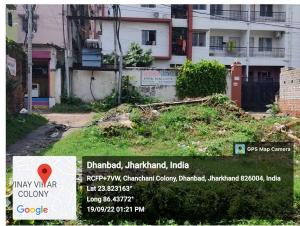

## Site Visit Photographs :

**Recommendation** : Having Objections & require to raise shortfall **Remark** : Mention both road length & width.

> Manoj Kumar Singh Town Planning Officer