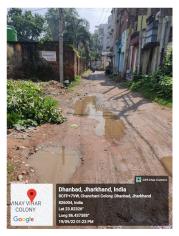

|     | Site Visit Checklist                                                                                                                                                          |             |           |        |  |  |  |
|-----|-------------------------------------------------------------------------------------------------------------------------------------------------------------------------------|-------------|-----------|--------|--|--|--|
| #   | Description                                                                                                                                                                   | As On Site  | Objection | Remark |  |  |  |
| 1.  | Whether Existing at Site                                                                                                                                                      | Yes         |           |        |  |  |  |
| 2.  | Whether connected with an existing public road                                                                                                                                | Yes         |           |        |  |  |  |
| 3.  | Status of road                                                                                                                                                                | Public      |           |        |  |  |  |
| 4.  | Nature of Road                                                                                                                                                                | Concrete    |           |        |  |  |  |
| 5.  | Width of approach road                                                                                                                                                        | 5.15 M      |           |        |  |  |  |
| 6.  | Whether road side drain exists                                                                                                                                                | No          |           |        |  |  |  |
| 7.  | if Whether road side drain exists is No - Distance from nearest drain                                                                                                         | 30 M        |           |        |  |  |  |
| 8.  | if Whether road side drain exists is No - easibility to connect                                                                                                               | Yes         |           |        |  |  |  |
| 9.  | if Whether road side drain exists is No - Scope of widening of road                                                                                                           | NO          |           |        |  |  |  |
| 10. | Whether the site is at road junction                                                                                                                                          | No          |           |        |  |  |  |
| 11. | Level of site in relation to approach road                                                                                                                                    | ROAD LEVEL  |           |        |  |  |  |
| 12. | Whether the area is subject to                                                                                                                                                | NA          |           |        |  |  |  |
| 13. | Whether the locality is                                                                                                                                                       | Developing  |           |        |  |  |  |
| 14. | Distance of the plot from the nearest temple/<br>monument / Airport/ Other important building                                                                                 | 30 M        |           |        |  |  |  |
| 15. | The vertical and horizontal distance from 33 KV/11 KV electric line                                                                                                           | 5 M         |           |        |  |  |  |
| 16. | Whether the Site is vacant                                                                                                                                                    | Yes         |           |        |  |  |  |
| 17. | Plot size (As per measurement)(In Sqmt)                                                                                                                                       | 132.49      |           |        |  |  |  |
| 18. | Whether the applicant encroached the Govt. land/road land/any other land/drainage channel                                                                                     | No          |           |        |  |  |  |
| 19. | Sketch site plan showing the location of the site,<br>important land marks and connectivity with the main<br>road is enclosed. (For site not located on main road) at<br>page | YES         |           |        |  |  |  |
| 20. | Any other information.                                                                                                                                                        | NO          |           |        |  |  |  |
| 21. | Verified the Amins report with/without site inspection and found correct                                                                                                      | Yes         |           |        |  |  |  |
| 22. | Land Use                                                                                                                                                                      | Residential |           |        |  |  |  |
| 23. | Road                                                                                                                                                                          | Yes         |           |        |  |  |  |
| 24. | Sewerage                                                                                                                                                                      | No          |           |        |  |  |  |
| 25. | Drainage                                                                                                                                                                      | No          |           |        |  |  |  |
| 26. | Water facility                                                                                                                                                                | No          |           |        |  |  |  |
| 27. | Availability of drain                                                                                                                                                         | No          |           |        |  |  |  |
| 28. | Telephone                                                                                                                                                                     | Yes         |           |        |  |  |  |
| 29. | Electricity                                                                                                                                                                   | Yes         |           |        |  |  |  |
| 30. | Dealing with inflammable/chemical                                                                                                                                             | No          |           |        |  |  |  |

## Site Visit Photographs :

**Recommendation** : Having Objections & require to raise shortfall **Remark** : Mention both road length & width.

> Manoj Kumar Singh Town Planning Officer