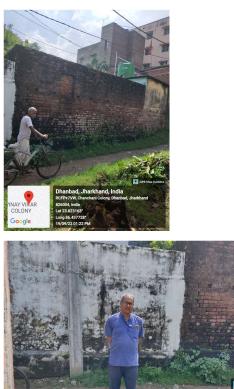

## Site Visit Photographs :

**Recommendation** : Having Objections & require to raise shortfall **Remark** : Mention both road length & width.

> Manoj Kumar Singh Town Planning Officer