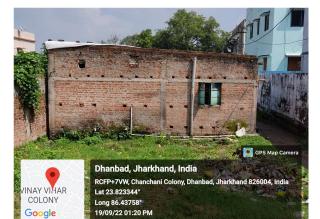

|     | Site Visit Checklist                                                                                                                                                          |             |           |        |  |  |  |
|-----|-------------------------------------------------------------------------------------------------------------------------------------------------------------------------------|-------------|-----------|--------|--|--|--|
| #   | Description                                                                                                                                                                   | As On Site  | Objection | Remark |  |  |  |
| 1.  | Whether Existing at Site                                                                                                                                                      | Yes         |           |        |  |  |  |
| 2.  | Whether connected with an existing public road                                                                                                                                | Yes         |           |        |  |  |  |
| 3.  | Status of road                                                                                                                                                                | Public      |           |        |  |  |  |
| 4.  | Nature of Road                                                                                                                                                                | Concrete    |           |        |  |  |  |
| 5.  | Width of approach road                                                                                                                                                        | 5.15 M      |           |        |  |  |  |
| 6.  | Whether road side drain exists                                                                                                                                                | No          |           |        |  |  |  |
| 7.  | if Whether road side drain exists is No - Distance from nearest drain                                                                                                         | 30 M        |           |        |  |  |  |
| 8.  | if Whether road side drain exists is No - easibility to connect                                                                                                               | Yes         |           |        |  |  |  |
| 9.  | if Whether road side drain exists is No - Scope of widening of road                                                                                                           | NO          |           |        |  |  |  |
| 10. | Whether the site is at road junction                                                                                                                                          | No          |           |        |  |  |  |
| 11. | Level of site in relation to approach road                                                                                                                                    | ROAD LEVEL  |           |        |  |  |  |
| 12. | Whether the area is subject to                                                                                                                                                | NA          |           |        |  |  |  |
| 13. | Whether the locality is                                                                                                                                                       | Developing  |           |        |  |  |  |
| 14. | Distance of the plot from the nearest temple/<br>monument / Airport/ Other important building                                                                                 | 30 M        |           |        |  |  |  |
| 15. | The vertical and horizontal distance from 33 KV/11 KV electric line                                                                                                           | 5 M         |           |        |  |  |  |
| 16. | Whether the Site is vacant                                                                                                                                                    | Yes         |           |        |  |  |  |
| 17. | Plot size (As per measurement)(In Sqmt)                                                                                                                                       | 132.49      |           |        |  |  |  |
| 18. | Whether the applicant encroached the Govt. land/road land/any other land/drainage channel                                                                                     | No          |           |        |  |  |  |
| 19. | Sketch site plan showing the location of the site,<br>important land marks and connectivity with the main<br>road is enclosed. (For site not located on main road) at<br>page | YES         |           |        |  |  |  |
| 20. | Any other information.                                                                                                                                                        | NO          |           |        |  |  |  |
| 21. | Verified the Amins report with/without site inspection and found correct                                                                                                      | Yes         |           |        |  |  |  |
| 22. | Land Use                                                                                                                                                                      | Residential |           |        |  |  |  |
| 23. | Road                                                                                                                                                                          | Yes         |           |        |  |  |  |
| 24. | Sewerage                                                                                                                                                                      | No          |           |        |  |  |  |
| 25. | Drainage                                                                                                                                                                      | No          |           |        |  |  |  |
| 26. | Water facility                                                                                                                                                                | No          |           |        |  |  |  |
| 27. | Availability of drain                                                                                                                                                         | No          |           |        |  |  |  |
| 28. | Telephone                                                                                                                                                                     | Yes         |           |        |  |  |  |
| 29. | Electricity                                                                                                                                                                   | Yes         |           |        |  |  |  |
| 30. | Dealing with inflammable/chemical                                                                                                                                             | No          |           |        |  |  |  |

## Site Visit Photographs :

**Recommendation** : Having Objections & require to raise shortfall **Remark** : Mention both road length & width.

> Manoj Kumar Singh Town Planning Officer