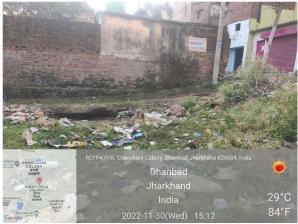

## Site Visit Photographs:

Page 2 of 4 Printed on: 14 December, 2022

Recommendation: Verified & found Ok

Remark : Site Inspection done and found okay. Site visit report is attached. Please check for further approval.