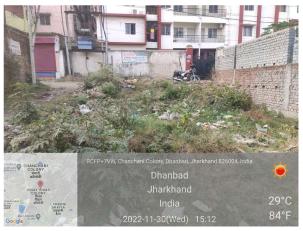

## Site Visit Photographs:

Page 2 of 4 Printed on: 14 December, 2022

Recommendation: Verified & found Ok

Remark : Site Inspection done and found okay. Site visit report is attached. Please check for further approval.