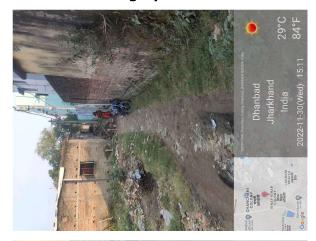

## Site Visit Photographs:

Page 2 of 4 Printed on: 14 December, 2022

Recommendation: Verified & found Ok

Remark : Site Inspection done and found okay. Site visit report is attached. Please check for further approval.