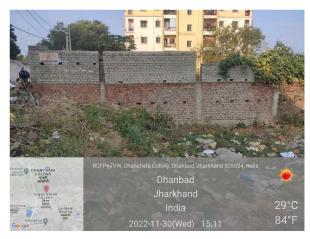

## Site Visit Photographs:

Page 2 of 4 Printed on: 14 December, 2022

Recommendation: Verified & found Ok

Remark : Site Inspection done and found okay. Site visit report is attached. Please check for further approval.