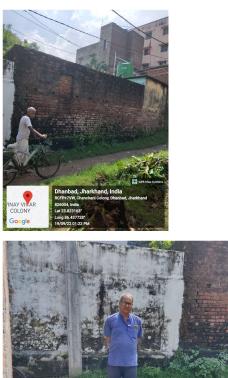

## Site Visit Photographs :

**Recommendation** : Having Objections & require to raise shortfall **Remark** : Mention site is at road junction.

> Manoj Kumar Singh Town Planning Officer