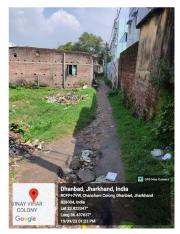

## Site Visit Photographs :

**Recommendation** : Having Objections & require to raise shortfall **Remark** : Mention site is at road junction.

> Manoj Kumar Singh Town Planning Officer