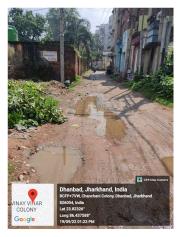

## Site Visit Photographs :

**Recommendation** : Having Objections & require to raise shortfall **Remark** : Mention site is at road junction.

> Manoj Kumar Singh Town Planning Officer