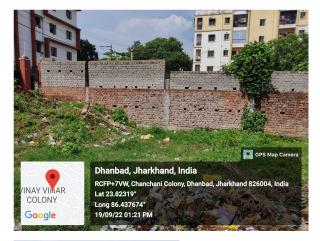

## Site Visit Photographs :

**Recommendation** : Having Objections & require to raise shortfall **Remark** : Mention site is at road junction.

> Manoj Kumar Singh Town Planning Officer