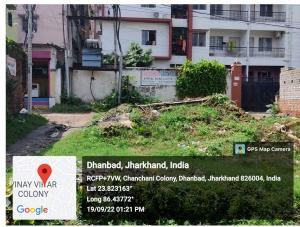

## Site Visit Photographs :

**Recommendation** : Having Objections & require to raise shortfall **Remark** : Mention site is at road junction.

> Manoj Kumar Singh Town Planning Officer