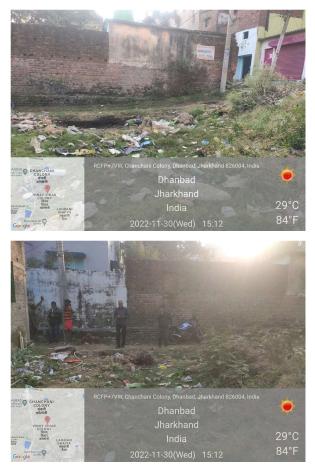

## Site Visit Photographs :

Recommendation : Verified & found Ok Remark : Site Inspection done and found okay. Site visit report is attached. Please check for further approval.

> Shivshankar Kumar Junior Engg