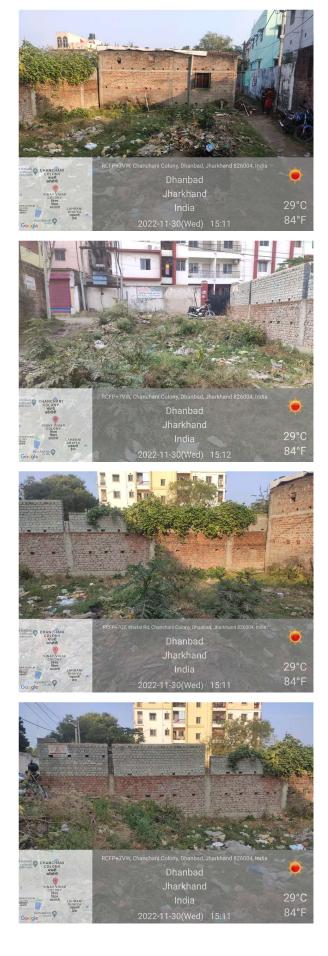

## Site Visit Photographs :

Recommendation : Verified & found Ok Remark : Site Inspection done and found okay. Site visit report is attached. Please check for further approval.

> Shivshankar Kumar Junior Engg