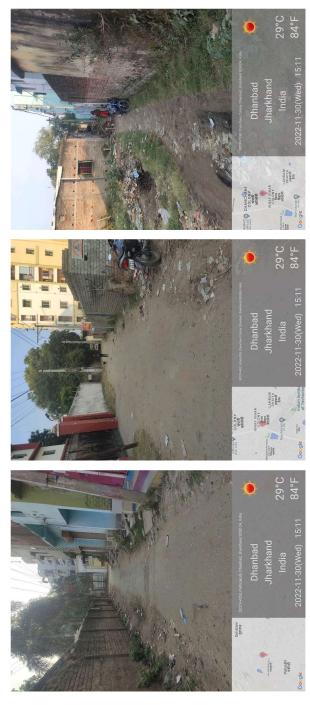

## Site Visit Photographs :

Recommendation : Verified & found Ok Remark : Site Inspection done and found okay. Site visit report is attached. Please check for further approval.

> Shivshankar Kumar Junior Engg