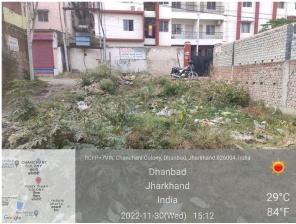

## Site Visit Photographs:

Page 2 of 4 Printed on: 17 January, 2023

Printed on: 17 January, 2023

Recommendation: Verified & found Ok

Remark : Site Inspection done and found okay. Site visit report is attached. Please check for further approval.