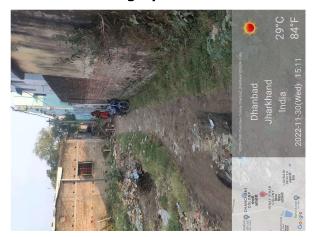

## Site Visit Photographs:

Page 2 of 4 Printed on: 17 January, 2023

Printed on: 17 January, 2023

Recommendation: Verified & found Ok

Remark : Site Inspection done and found okay. Site visit report is attached. Please check for further approval.