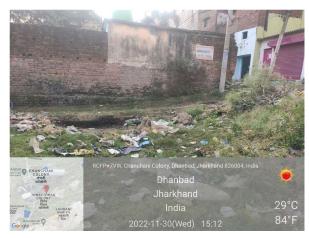

## Site Visit Photographs:

Page 2 of 4 Printed on: 17 January, 2023

Printed on: 17 January, 2023

Recommendation: Verified & found Ok

Remark : Site Inspection done and found okay. Site visit report is attached. Please check for further approval.