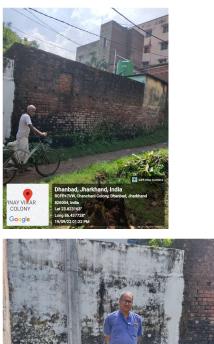

## Site Visit Photographs :

**Recommendation** : Having Objections & require to raise shortfall **Remark** : Please attached clear site plan sketch.

> Manoj Kumar Singh Town Planning Officer