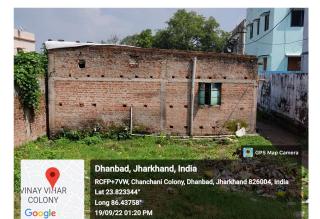

|     | Site Visit Checklist                                                                                                                                                          |             |           |        |  |  |  |
|-----|-------------------------------------------------------------------------------------------------------------------------------------------------------------------------------|-------------|-----------|--------|--|--|--|
| #   | Description                                                                                                                                                                   | As On Site  | Objection | Remark |  |  |  |
| 1.  | Whether Existing at Site                                                                                                                                                      | Yes         |           |        |  |  |  |
| 2.  | Whether connected with an existing public road                                                                                                                                | Yes         |           |        |  |  |  |
| 3.  | Status of road                                                                                                                                                                | Public      |           |        |  |  |  |
| 4.  | Nature of Road                                                                                                                                                                | Concrete    |           |        |  |  |  |
| 5.  | Width of approach road                                                                                                                                                        | 5.15 M      |           |        |  |  |  |
| 6.  | Whether road side drain exists                                                                                                                                                | No          |           |        |  |  |  |
| 7.  | if Whether road side drain exists is No - Distance from nearest drain                                                                                                         | 30 M        |           |        |  |  |  |
| 8.  | if Whether road side drain exists is No - easibility to connect                                                                                                               | Yes         |           |        |  |  |  |
| 9.  | if Whether road side drain exists is No - Scope of widening of road                                                                                                           | NO          |           |        |  |  |  |
| 10. | Whether the site is at road junction                                                                                                                                          | No          |           |        |  |  |  |
| 11. | Level of site in relation to approach road                                                                                                                                    | ROAD LEVEL  |           |        |  |  |  |
| 12. | Whether the area is subject to                                                                                                                                                | NA          |           |        |  |  |  |
| 13. | Whether the locality is                                                                                                                                                       | Developing  |           |        |  |  |  |
| 14. | Distance of the plot from the nearest temple/<br>monument / Airport/ Other important building                                                                                 | 30 M        |           |        |  |  |  |
| 15. | The vertical and horizontal distance from 33 KV/11 KV electric line                                                                                                           | 5 M         |           |        |  |  |  |
| 16. | Whether the Site is vacant                                                                                                                                                    | Yes         |           |        |  |  |  |
| 17. | Plot size (As per measurement)(In Sqmt)                                                                                                                                       | 132.49      |           |        |  |  |  |
| 18. | Whether the applicant encroached the Govt. land/road land/any other land/drainage channel                                                                                     | No          |           |        |  |  |  |
| 19. | Sketch site plan showing the location of the site,<br>important land marks and connectivity with the main<br>road is enclosed. (For site not located on main road) at<br>page | YES         |           |        |  |  |  |
| 20. | Any other information.                                                                                                                                                        | NO          |           |        |  |  |  |
| 21. | Verified the Amins report with/without site inspection and found correct                                                                                                      | Yes         |           |        |  |  |  |
| 22. | Land Use                                                                                                                                                                      | Residential |           |        |  |  |  |
| 23. | Road                                                                                                                                                                          | Yes         |           |        |  |  |  |
| 24. | Sewerage                                                                                                                                                                      | No          |           |        |  |  |  |
| 25. | Drainage                                                                                                                                                                      | No          |           |        |  |  |  |
| 26. | Water facility                                                                                                                                                                | No          |           |        |  |  |  |
| 27. | Availability of drain                                                                                                                                                         | No          |           |        |  |  |  |
| 28. | Telephone                                                                                                                                                                     | Yes         |           |        |  |  |  |
| 29. | Electricity                                                                                                                                                                   | Yes         |           |        |  |  |  |
| 30. | Dealing with inflammable/chemical                                                                                                                                             | No          |           |        |  |  |  |

## Site Visit Photographs :

**Recommendation** : Having Objections & require to raise shortfall **Remark** : Please attached clear site plan sketch.

> Manoj Kumar Singh Town Planning Officer