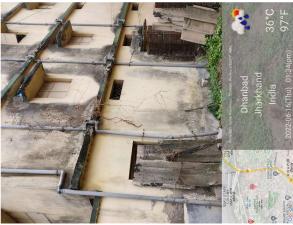

## Site Visit Photographs:

Page 2 of 5 Printed on: 19 June, 2022

Recommendation: Verified & found Ok

**Remark**: Site Inspection done and found okay. Old structure is available on site. Site visit report is attached. Please check for further approval.