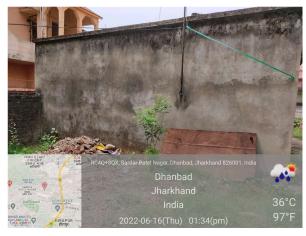

## Site Visit Photographs:

Page 2 of 5 Printed on: 19 June, 2022

Recommendation: Verified & found Ok

**Remark**: Site Inspection done and found okay. Old structure is available on site. Site visit report is attached. Please check for further approval.