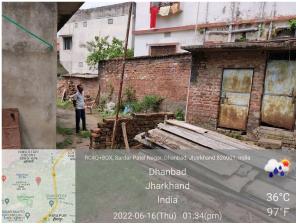

## Site Visit Photographs:

Page 2 of 5 Printed on: 19 June, 2022

Recommendation: Verified & found Ok

**Remark**: Site Inspection done and found okay. Old structure is available on site. Site visit report is attached. Please check for further approval.