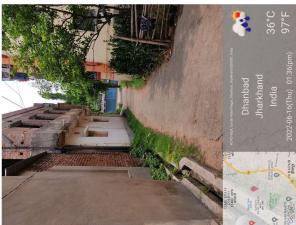

## Site Visit Photographs:

Page 2 of 5 Printed on: 19 June, 2022

Recommendation: Verified & found Ok

**Remark**: Site Inspection done and found okay. Old structure is available on site. Site visit report is attached. Please check for further approval.