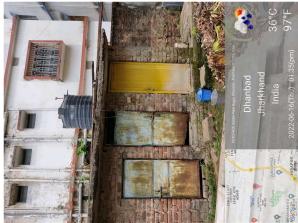

## Site Visit Photographs:

Page 2 of 5 Printed on: 19 June, 2022

Recommendation: Verified & found Ok

**Remark**: Site Inspection done and found okay. Old structure is available on site. Site visit report is attached. Please check for further approval.