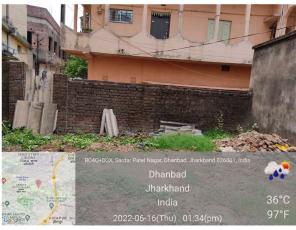

## Site Visit Photographs:

Page 2 of 5 Printed on: 19 June, 2022

Recommendation: Verified & found Ok

**Remark**: Site Inspection done and found okay. Old structure is available on site. Site visit report is attached. Please check for further approval.