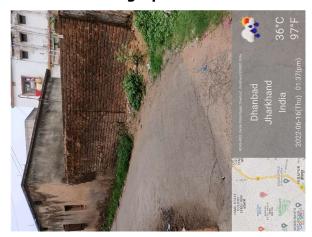

## Site Visit Photographs:

Page 2 of 5 Printed on: 19 June, 2022

Recommendation: Verified & found Ok

**Remark**: Site Inspection done and found okay. Old structure is available on site. Site visit report is attached. Please check for further approval.