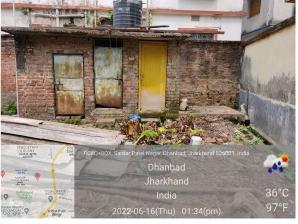

## Site Visit Photographs:

Page 2 of 5 Printed on: 19 June, 2022

Recommendation: Verified & found Ok

**Remark**: Site Inspection done and found okay. Old structure is available on site. Site visit report is attached. Please check for further approval.