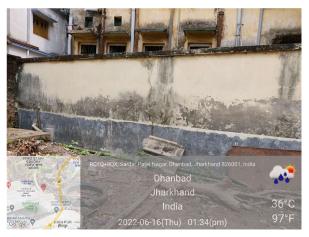

## Site Visit Photographs:

Page 2 of 5 Printed on: 19 June, 2022

Recommendation: Verified & found Ok

**Remark**: Site Inspection done and found okay. Old structure is available on site. Site visit report is attached. Please check for further approval.