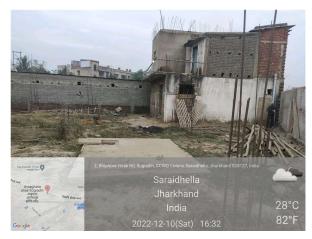

## Site Visit Photographs:

Page 2 of 4 Printed on: 15 December, 2022

Recommendation: Verified & found Ok

**Remark**: Site Inspection done and found old RCC constructed building. Demolition affidavit is attached by owner. Site visit report is attached. Please check for further approval.