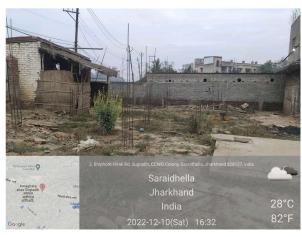

## Site Visit Photographs:

Page 2 of 4 Printed on: 15 December, 2022

Recommendation: Verified & found Ok

**Remark**: Site Inspection done and found old RCC constructed building. Demolition affidavit is attached by owner. Site visit report is attached. Please check for further approval.