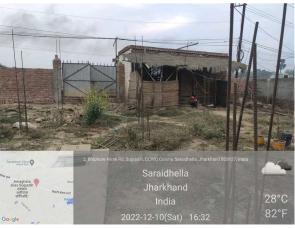

## Site Visit Photographs:

Page 2 of 4 Printed on: 15 December, 2022

Recommendation: Verified & found Ok

**Remark**: Site Inspection done and found old RCC constructed building. Demolition affidavit is attached by owner. Site visit report is attached. Please check for further approval.