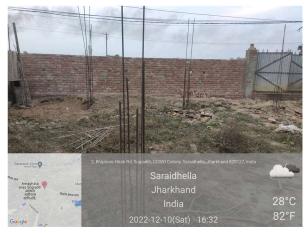

## Site Visit Photographs:

Page 2 of 4 Printed on: 15 December, 2022

Recommendation: Verified & found Ok

**Remark**: Site Inspection done and found old RCC constructed building. Demolition affidavit is attached by owner. Site visit report is attached. Please check for further approval.