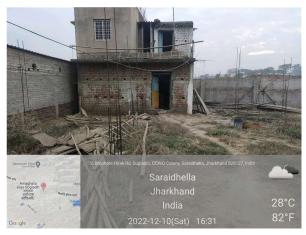

## Site Visit Photographs:

Page 2 of 4 Printed on: 15 December, 2022

Recommendation: Verified & found Ok

**Remark**: Site Inspection done and found old RCC constructed building. Demolition affidavit is attached by owner. Site visit report is attached. Please check for further approval.