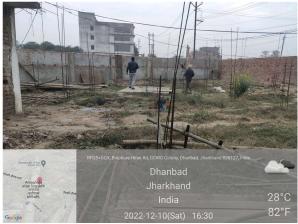

## Site Visit Photographs:

Page 2 of 4 Printed on: 15 December, 2022

Recommendation: Verified & found Ok

**Remark**: Site Inspection done and found old RCC constructed building. Demolition affidavit is attached by owner. Site visit report is attached. Please check for further approval.