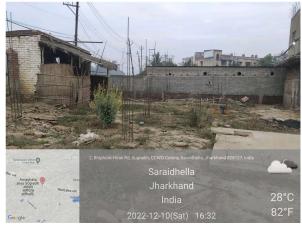

## Site Visit Photographs:

Page 2 of 5 Printed on: 13 March, 2023

Recommendation: Having Objections & require to raise shortfall

Remark : As per the request of LTP, file is being returned for re-inspection of site visit.