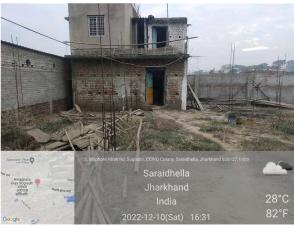

## Site Visit Photographs:

Page 2 of 5 Printed on: 13 March, 2023

Recommendation: Having Objections & require to raise shortfall

Remark : As per the request of LTP, file is being returned for re-inspection of site visit.