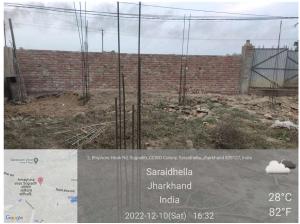

## Site Visit Photographs:

Page 2 of 5 Printed on: 13 March, 2023

Recommendation: Having Objections & require to raise shortfall

Remark : As per the request of LTP, file is being returned for re-inspection of site visit.