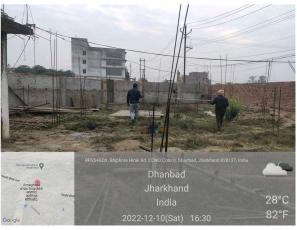

## Site Visit Photographs:

Page 2 of 5 Printed on: 13 March, 2023

Recommendation: Having Objections & require to raise shortfall

Remark : As per the request of LTP, file is being returned for re-inspection of site visit.