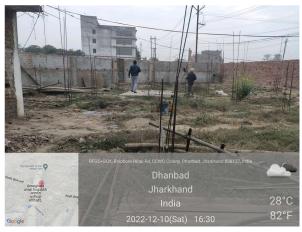

## Site Visit Photographs:

Page 2 of 5 Printed on: 13 March, 2023

Recommendation: Having Objections & require to raise shortfall

Remark : As per the request of LTP, file is being returned for re-inspection of site visit.