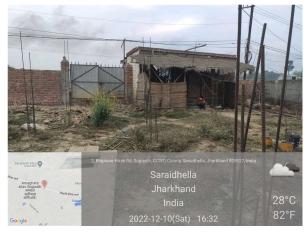

## Site Visit Photographs:

Page 2 of 5 Printed on: 13 March, 2023

Recommendation: Having Objections & require to raise shortfall

Remark : As per the request of LTP, file is being returned for re-inspection of site visit.