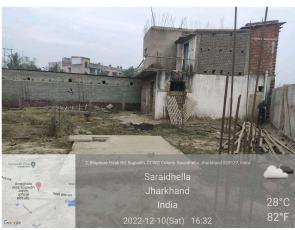

## Site Visit Photographs:

Page 2 of 5 Printed on: 13 March, 2023

Recommendation: Having Objections & require to raise shortfall

Remark : As per the request of LTP, file is being returned for re-inspection of site visit.