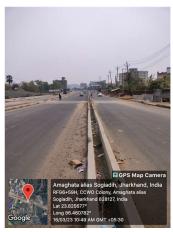

Thana No. : 9 Plot No. NEW - 211/293, OLD - 193

Road No. / Name : Registration No. : DMC/ENG/0016/2016

| Site Visit Checklist |                                                                                                                                                                      |                            |           |                                                     |
|----------------------|----------------------------------------------------------------------------------------------------------------------------------------------------------------------|----------------------------|-----------|-----------------------------------------------------|
| #                    | Description                                                                                                                                                          | As On Site                 | Objection | Remark                                              |
| 1.                   | Whether Existing at Site                                                                                                                                             | Yes                        |           |                                                     |
| 2.                   | Whether connected with an existing public road                                                                                                                       | Yes                        |           |                                                     |
| 3.                   | Status of road                                                                                                                                                       | Public                     |           |                                                     |
| 4.                   | Nature of Road                                                                                                                                                       | Blacktop                   |           |                                                     |
| 5.                   | Width of approach road                                                                                                                                               | 45.70 M                    |           |                                                     |
| 6.                   | Whether road side drain exists                                                                                                                                       | Yes                        |           |                                                     |
| 7.                   | if Whether road side drain exists is Yes - Width                                                                                                                     | 1 M                        |           |                                                     |
| 8.                   | if Whether road side drain exists is Yes - Nature                                                                                                                    | Concrete                   |           |                                                     |
| 9.                   | if Whether road side drain exists is Yes - Whether connected to                                                                                                      | OutFall                    |           |                                                     |
| 10.                  | Whether the site is at road junction                                                                                                                                 | No                         |           |                                                     |
| 11.                  | Level of site in relation to approach road                                                                                                                           | 0.90 M BELOW<br>ROAD LEVEL |           |                                                     |
| 12.                  | Whether the area is subject to                                                                                                                                       | NA                         |           |                                                     |
| 13.                  | Whether the locality is                                                                                                                                              | Developing                 |           |                                                     |
| 14.                  | Distance of the plot from the nearest temple/<br>monument / Airport/ Other important building                                                                        | 250 M                      |           | LEMON CHILLI<br>RESTAURANT                          |
| 15.                  | The vertical and horizontal distance from 33 KV/11 KV electric line                                                                                                  | 150 M                      |           |                                                     |
| 16.                  | Whether the Site is vacant                                                                                                                                           | Yes                        |           | OLD RCC<br>CONSTRUCTED<br>BUILDING EXIST ON<br>SITE |
| 17.                  | Plot size (As per measurement)(In Sqmt)                                                                                                                              | 372.84                     |           |                                                     |
| 18.                  | Whether the applicant encroached the Govt. land/road land/any other land/drainage channel                                                                            | No                         |           |                                                     |
| 19.                  | Sketch site plan showing the location of the site, important land marks and connectivity with the main road is enclosed. (For site not located on main road) at page | YES                        |           |                                                     |
| 20.                  | Any other information.                                                                                                                                               | NO                         |           |                                                     |
| 21.                  | Verified the Amins report with/without site inspection and found correct                                                                                             | No                         |           |                                                     |
| 22.                  | If No, Reason                                                                                                                                                        | N/A                        |           |                                                     |
| 23.                  | Land Use                                                                                                                                                             | Commercial                 |           |                                                     |
| 24.                  | Road                                                                                                                                                                 | Yes                        |           |                                                     |
| 25.                  | Sewerage                                                                                                                                                             | No                         |           |                                                     |
| 26.                  | Drainage                                                                                                                                                             | No                         |           |                                                     |
| 27.                  | Water facility                                                                                                                                                       | Yes                        |           |                                                     |
| 28.                  | Availability of drain                                                                                                                                                | Yes                        |           |                                                     |
| 29.                  | Telephone                                                                                                                                                            | Yes                        |           |                                                     |
|                      |                                                                                                                                                                      |                            |           |                                                     |

## **Site Visit Photographs:**

Page 2 of 4 Printed on: 24 March, 2023

Recommendation: Verified & found Ok

**Remark**: Site Inspection done and found old RCC constructed building. Demolition affidavit is attached by owner. Site visit report is attached. Please check for further approval.