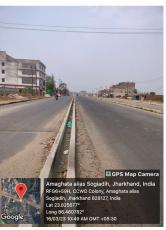

Thana No. : 9 Plot No. NEW - 211/293, OLD - 193

Road No. / Name : Registration No. : DMC/ENG/0016/2016

| Site Visit Checklist |                                                                                                                                                                      |                            |           |                                                     |
|----------------------|----------------------------------------------------------------------------------------------------------------------------------------------------------------------|----------------------------|-----------|-----------------------------------------------------|
| #                    | Description                                                                                                                                                          | As On Site                 | Objection | Remark                                              |
| 1.                   | Whether Existing at Site                                                                                                                                             | Yes                        |           |                                                     |
| 2.                   | Whether connected with an existing public road                                                                                                                       | Yes                        |           |                                                     |
| 3.                   | Status of road                                                                                                                                                       | Public                     |           |                                                     |
| 4.                   | Nature of Road                                                                                                                                                       | Blacktop                   |           |                                                     |
| 5.                   | Width of approach road                                                                                                                                               | 45.70 M                    |           |                                                     |
| 6.                   | Whether road side drain exists                                                                                                                                       | Yes                        |           |                                                     |
| 7.                   | if Whether road side drain exists is Yes - Width                                                                                                                     | 1 M                        |           |                                                     |
| 8.                   | if Whether road side drain exists is Yes - Nature                                                                                                                    | Concrete                   |           |                                                     |
| 9.                   | if Whether road side drain exists is Yes - Whether connected to                                                                                                      | OutFall                    |           |                                                     |
| 10.                  | Whether the site is at road junction                                                                                                                                 | No                         |           |                                                     |
| 11.                  | Level of site in relation to approach road                                                                                                                           | 0.90 M BELOW<br>ROAD LEVEL |           |                                                     |
| 12.                  | Whether the area is subject to                                                                                                                                       | NA                         |           |                                                     |
| 13.                  | Whether the locality is                                                                                                                                              | Developing                 |           |                                                     |
| 14.                  | Distance of the plot from the nearest temple/<br>monument / Airport/ Other important building                                                                        | 250 M                      |           | LEMON CHILLI<br>RESTAURANT                          |
| 15.                  | The vertical and horizontal distance from 33 KV/11 KV electric line                                                                                                  | 150 M                      |           |                                                     |
| 16.                  | Whether the Site is vacant                                                                                                                                           | Yes                        |           | OLD RCC<br>CONSTRUCTED<br>BUILDING EXIST ON<br>SITE |
| 17.                  | Plot size (As per measurement)(In Sqmt)                                                                                                                              | 372.84                     |           |                                                     |
| 18.                  | Whether the applicant encroached the Govt. land/road land/any other land/drainage channel                                                                            | No                         |           |                                                     |
| 19.                  | Sketch site plan showing the location of the site, important land marks and connectivity with the main road is enclosed. (For site not located on main road) at page | YES                        |           |                                                     |
| 20.                  | Any other information.                                                                                                                                               | NO                         |           |                                                     |
| 21.                  | Verified the Amins report with/without site inspection and found correct                                                                                             | No                         |           |                                                     |
| 22.                  | If No, Reason                                                                                                                                                        | N/A                        |           |                                                     |
| 23.                  | Land Use                                                                                                                                                             | Commercial                 |           |                                                     |
| 24.                  | Road                                                                                                                                                                 | Yes                        |           |                                                     |
| 25.                  | Sewerage                                                                                                                                                             | No                         |           |                                                     |
| 26.                  | Drainage                                                                                                                                                             | No                         |           |                                                     |
| 27.                  | Water facility                                                                                                                                                       | Yes                        |           |                                                     |
| 28.                  | Availability of drain                                                                                                                                                | Yes                        |           |                                                     |
| 29.                  | Telephone                                                                                                                                                            | Yes                        |           |                                                     |
|                      |                                                                                                                                                                      |                            |           |                                                     |

## **Site Visit Photographs:**

Page 2 of 4 Printed on: 24 March, 2023

Recommendation: Verified & found Ok

**Remark**: Site Inspection done and found old RCC constructed building. Demolition affidavit is attached by owner. Site visit report is attached. Please check for further approval.