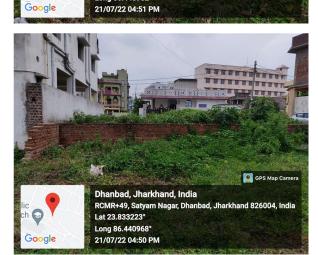

## Site Visit Photographs :

Dhanbad, Jharkhand, India RCMR+49, Satyam Nagar, Dhanbad, Jharkhand 826004, India Lat 23.833203° Long 86.440948° 21/07/22 04:51 PM

Dhanbad, Jharkhand, India RCMR+49, Satyam Nagar, Dhanbad, Jharkhand 826004, India Lat 23.833194° Long 86.440941° 21/07/22 04:51 PM

Long 86.440952°

Recommendation : Verified & found Ok Remark : Site Inspection done and found okay.Site visit report is attached.Please check for further approval.

> Rajesh Kumar Junior Engg