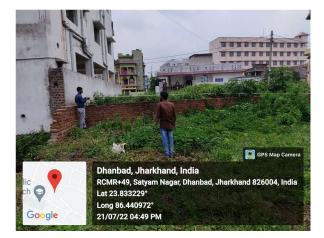

## Site Visit Photographs :

Dhanbad, Jharkhand, India RCMR+49, Satyam Nagar, Dhanbad, Jharkhand 826004, India Lat 23.833203° Long 86.440948° 21/07/22 04:51 PM

Dhanbad, Jharkhand, India RCMR+49, Satyam Nagar, Dhanbad, Jharkhand 826004, India Lat 23.833194° Long 86.440941° 21/07/22 04:51 PM

Long 86.440952°

Recommendation : Verified & found Ok Remark : Site Inspection done and found okay.Site visit report is attached.Please check for further approval.

> Rajesh Kumar Junior Engg