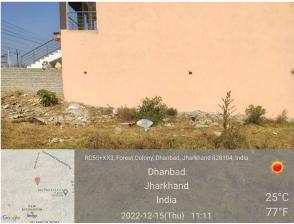

## Site Visit Photographs:

Page 2 of 5 Printed on: 17 December, 2022

Recommendation: Verified & found Ok

Remark : Site Inspection done and found okay. Site visit report is attached. Please check for further approval.