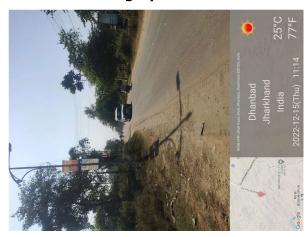

## Site Visit Photographs:

Page 2 of 5 Printed on: 17 December, 2022

Recommendation: Verified & found Ok

Remark : Site Inspection done and found okay. Site visit report is attached. Please check for further approval.