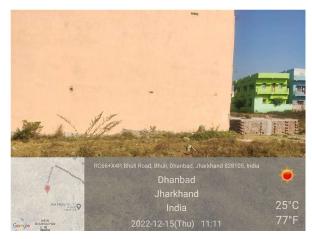

## Site Visit Photographs:

Page 2 of 5 Printed on: 17 December, 2022

Recommendation: Verified & found Ok

Remark : Site Inspection done and found okay. Site visit report is attached. Please check for further approval.