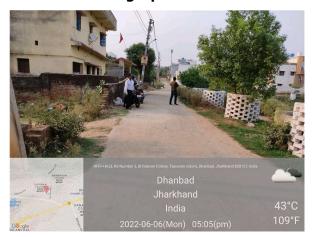

## Site Visit Photographs:

Page 2 of 5 Printed on: 17 June, 2022

Recommendation: Verified & found Ok

**Remark**: Site Inspection done and found okay. Site visit report is attached. Please check for further approval.