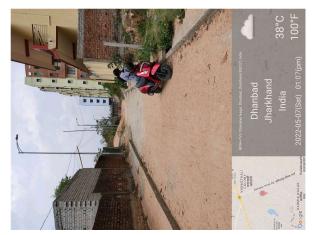

## **Site Visit Photographs:**

Page 2 of 5 Printed on: 20 May, 2022

 $\textbf{Recommendation} \ : \ Verified \ \& \ found \ Ok$ 

**Remark**: Site Inspection done and found okay. Site visit report is attached. Please check for further approval.