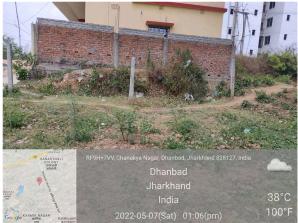

## **Site Visit Photographs:**

Page 2 of 5 Printed on: 20 May, 2022

 $\textbf{Recommendation} \ : \ Verified \ \& \ found \ Ok$ 

**Remark**: Site Inspection done and found okay. Site visit report is attached. Please check for further approval.