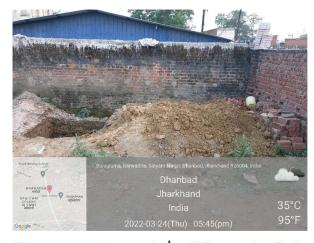

| PLOT                                         |
| 35. | SOUTH                                                  | PAVER BLOCK<br>FACTORY                       |
| 36. | Length of the Road(In Mtr.)                            | Exceeding 400<br>meter and upto 500<br>meter |
| 37. | Existing Width of the Road(In Mtr.)                    | 30.47                                        |
| 38. | Proposed Width of the Road as per Master Plan(In Mtr.) | 30.47                                        |
| 39. | Width of the RoadWidening(In Mtr.)                     | 0                                            |
| 40. | Plot area (As per deed)                                | 240.85                                       |

## Site Visit Photographs :





































## Recommendation : Verified & found Ok

**Remark** : AIR STRIP BOUNDARY DISTANCE IS 120 M. SITE INSPECTION DONE AND FOUND OKAY. SITE VISIT REPORT IS ATTACHED. PLEASE CHECK FOR FURTHER APPROVAL.

Bikash Kumar Junior Engg