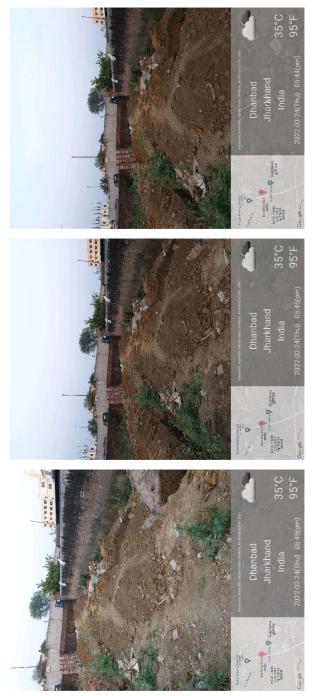

| PLOT                                         |
| 35. | SOUTH                                                  | PAVER BLOCK<br>FACTORY                       |
| 36. | Length of the Road(In Mtr.)                            | Exceeding 400<br>meter and upto 500<br>meter |
| 37. | Existing Width of the Road(In Mtr.)                    | 30.47                                        |
| 38. | Proposed Width of the Road as per Master Plan(In Mtr.) | 30.47                                        |
| 39. | Width of the RoadWidening(In Mtr.)                     | 0                                            |
| 40. | Plot area (As per deed)                                | 240.85                                       |

## Site Visit Photographs :





































## Recommendation : Verified & found Ok

**Remark** : AIR STRIP BOUNDARY DISTANCE IS 120 M. SITE INSPECTION DONE AND FOUND OKAY. SITE VISIT REPORT IS ATTACHED. PLEASE CHECK FOR FURTHER APPROVAL.

Bikash Kumar Junior Engg