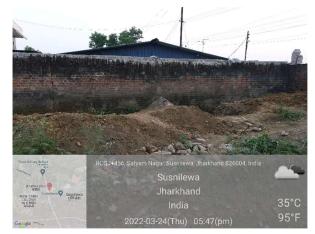

| PLOT                                         |
| 35. | SOUTH                                                  | PAVER BLOCK<br>FACTORY                       |
| 36. | Length of the Road(In Mtr.)                            | Exceeding 400<br>meter and upto 500<br>meter |
| 37. | Existing Width of the Road(In Mtr.)                    | 30.47                                        |
| 38. | Proposed Width of the Road as per Master Plan(In Mtr.) | 30.47                                        |
| 39. | Width of the RoadWidening(In Mtr.)                     | 0                                            |
| 40. | Plot area (As per deed)                                | 240.85                                       |

## Site Visit Photographs :





































## Recommendation : Verified & found Ok

**Remark** : AIR STRIP BOUNDARY DISTANCE IS 120 M. SITE INSPECTION DONE AND FOUND OKAY. SITE VISIT REPORT IS ATTACHED. PLEASE CHECK FOR FURTHER APPROVAL.

Bikash Kumar Junior Engg