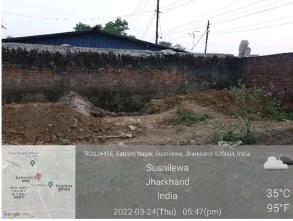

| PLOT                                         |
| 35. | SOUTH                                                  | PAVER BLOCK<br>FACTORY                       |
| 36. | Length of the Road(In Mtr.)                            | Exceeding 400<br>meter and upto 500<br>meter |
| 37. | Existing Width of the Road(In Mtr.)                    | 30.47                                        |
| 38. | Proposed Width of the Road as per Master Plan(In Mtr.) | 30.47                                        |
| 39. | Width of the RoadWidening(In Mtr.)                     | 0                                            |
| 40. | Plot area (As per deed)                                | 240.85                                       |

## Site Visit Photographs :





































## Recommendation : Verified & found Ok

**Remark** : AIR STRIP BOUNDARY DISTANCE IS 120 M. SITE INSPECTION DONE AND FOUND OKAY. SITE VISIT REPORT IS ATTACHED. PLEASE CHECK FOR FURTHER APPROVAL.

Bikash Kumar Junior Engg