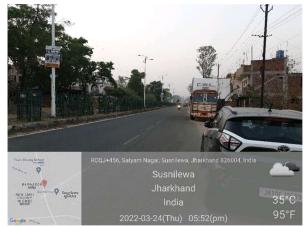

| PLOT                                         |
| 35. | SOUTH                                                  | PAVER BLOCK<br>FACTORY                       |
| 36. | Length of the Road(In Mtr.)                            | Exceeding 400<br>meter and upto 500<br>meter |
| 37. | Existing Width of the Road(In Mtr.)                    | 30.47                                        |
| 38. | Proposed Width of the Road as per Master Plan(In Mtr.) | 30.47                                        |
| 39. | Width of the RoadWidening(In Mtr.)                     | 0                                            |
| 40. | Plot area (As per deed)                                | 240.85                                       |

## Site Visit Photographs :





































## Recommendation : Verified & found Ok

**Remark** : AIR STRIP BOUNDARY DISTANCE IS 120 M. SITE INSPECTION DONE AND FOUND OKAY. SITE VISIT REPORT IS ATTACHED. PLEASE CHECK FOR FURTHER APPROVAL.

Bikash Kumar Junior Engg