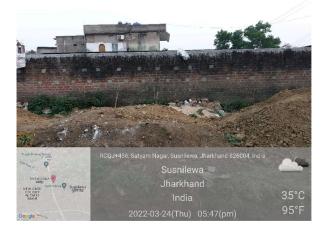

| PLOT                                         |
| 35. | SOUTH                                                  | PAVER BLOCK<br>FACTORY                       |
| 36. | Length of the Road(In Mtr.)                            | Exceeding 400<br>meter and upto 500<br>meter |
| 37. | Existing Width of the Road(In Mtr.)                    | 30.47                                        |
| 38. | Proposed Width of the Road as per Master Plan(In Mtr.) | 30.47                                        |
| 39. | Width of the RoadWidening(In Mtr.)                     | 0                                            |
| 40. | Plot area (As per deed)                                | 240.85                                       |

## Site Visit Photographs :





































## Recommendation : Verified & found Ok

**Remark** : AIR STRIP BOUNDARY DISTANCE IS 120 M. SITE INSPECTION DONE AND FOUND OKAY. SITE VISIT REPORT IS ATTACHED. PLEASE CHECK FOR FURTHER APPROVAL.

Bikash Kumar Junior Engg