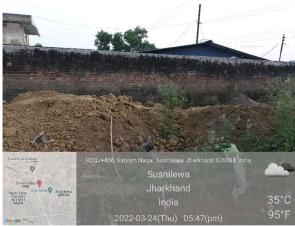

| PLOT                                         |
| 35. | SOUTH                                                  | PAVER BLOCK<br>FACTORY                       |
| 36. | Length of the Road(In Mtr.)                            | Exceeding 400<br>meter and upto 500<br>meter |
| 37. | Existing Width of the Road(In Mtr.)                    | 30.47                                        |
| 38. | Proposed Width of the Road as per Master Plan(In Mtr.) | 30.47                                        |
| 39. | Width of the RoadWidening(In Mtr.)                     | 0                                            |
| 40. | Plot area (As per deed)                                | 240.85                                       |

## Site Visit Photographs :





































## Recommendation : Verified & found Ok

**Remark** : AIR STRIP BOUNDARY DISTANCE IS 120 M. SITE INSPECTION DONE AND FOUND OKAY. SITE VISIT REPORT IS ATTACHED. PLEASE CHECK FOR FURTHER APPROVAL.

Bikash Kumar Junior Engg