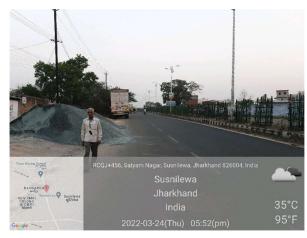

| PLOT                                         |
| 35. | SOUTH                                                  | PAVER BLOCK<br>FACTORY                       |
| 36. | Length of the Road(In Mtr.)                            | Exceeding 400<br>meter and upto 500<br>meter |
| 37. | Existing Width of the Road(In Mtr.)                    | 30.47                                        |
| 38. | Proposed Width of the Road as per Master Plan(In Mtr.) | 30.47                                        |
| 39. | Width of the RoadWidening(In Mtr.)                     | 0                                            |
| 40. | Plot area (As per deed)                                | 240.85                                       |

## Site Visit Photographs :





































## Recommendation : Verified & found Ok

**Remark** : AIR STRIP BOUNDARY DISTANCE IS 120 M. SITE INSPECTION DONE AND FOUND OKAY. SITE VISIT REPORT IS ATTACHED. PLEASE CHECK FOR FURTHER APPROVAL.

Bikash Kumar Junior Engg