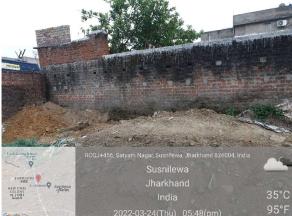

| PLOT                                         |
| 35. | SOUTH                                                  | PAVER BLOCK<br>FACTORY                       |
| 36. | Length of the Road(In Mtr.)                            | Exceeding 400<br>meter and upto 500<br>meter |
| 37. | Existing Width of the Road(In Mtr.)                    | 30.47                                        |
| 38. | Proposed Width of the Road as per Master Plan(In Mtr.) | 30.47                                        |
| 39. | Width of the RoadWidening(In Mtr.)                     | 0                                            |
| 40. | Plot area (As per deed)                                | 240.85                                       |

## Site Visit Photographs :





































## Recommendation : Verified & found Ok

**Remark** : AIR STRIP BOUNDARY DISTANCE IS 120 M. SITE INSPECTION DONE AND FOUND OKAY. SITE VISIT REPORT IS ATTACHED. PLEASE CHECK FOR FURTHER APPROVAL.

Bikash Kumar Junior Engg