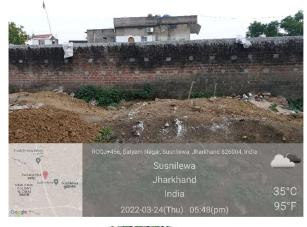

| PLOT                                         |
| 35. | SOUTH                                                  | PAVER BLOCK<br>FACTORY                       |
| 36. | Length of the Road(In Mtr.)                            | Exceeding 400<br>meter and upto 500<br>meter |
| 37. | Existing Width of the Road(In Mtr.)                    | 30.47                                        |
| 38. | Proposed Width of the Road as per Master Plan(In Mtr.) | 30.47                                        |
| 39. | Width of the RoadWidening(In Mtr.)                     | 0                                            |
| 40. | Plot area (As per deed)                                | 240.85                                       |

## Site Visit Photographs :





































## Recommendation : Verified & found Ok

**Remark** : AIR STRIP BOUNDARY DISTANCE IS 120 M. SITE INSPECTION DONE AND FOUND OKAY. SITE VISIT REPORT IS ATTACHED. PLEASE CHECK FOR FURTHER APPROVAL.

Bikash Kumar Junior Engg