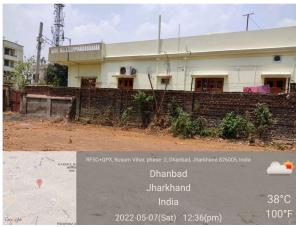

## Site Visit Photographs:

Page 2 of 4 Printed on: 14 May, 2022

Recommendation: Verified & found Ok

**Remark**: Site Inspection done and found okay. Site visit report is attached. Please check for further approval.