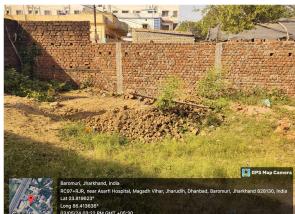

## Site Visit Photographs :

muri, Jharkhand, India 7+V8F, Jharudh, Baromuri, Dhanbad, Jharkhand 826004, India 23519576' 9 68.413519° 9 68.413519° 9 62.413519° MGMT +105:30

Recommendation : Verified & found Ok Remark : SITE VISIT DONE REPORT ATTACH. PLEASE CHECK FOR FURTHER APPROVAL.