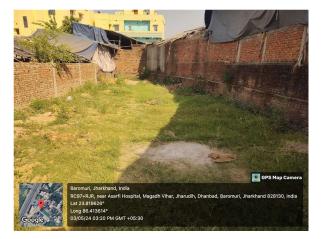

## Site Visit Photographs :

muri, Jharkhand, India 7+V8F, Jharudh, Baromuri, Dhanbad, Jharkhand 826004, India 23519576' 9 68.413519° 9 68.413519° 9 62.413519° MGMT +105:30

Recommendation : Verified & found Ok Remark : SITE VISIT DONE REPORT ATTACH. PLEASE CHECK FOR FURTHER APPROVAL.