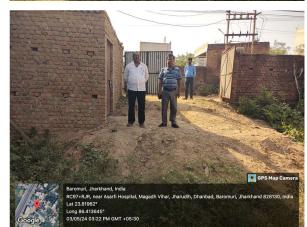

## Site Visit Photographs :

muri, Jharkhand, India 7+V8F, Jharudh, Baromuri, Dhanbad, Jharkhand 826004, India 23519576' 9 68.413519° 9 68.413519° 9 62.413519° MGMT +105:30

Recommendation : Verified & found Ok Remark : SITE VISIT DONE REPORT ATTACH. PLEASE CHECK FOR FURTHER APPROVAL.