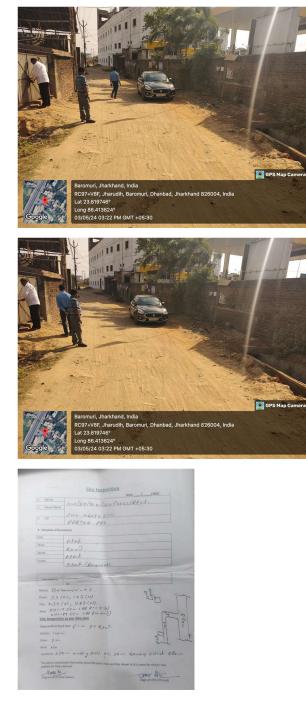

## Site Visit Photographs :

muri, Jharkhand, India 7+V8F, Jharudh, Baromuri, Dhanbad, Jharkhand 826004, India 23519576' 9 68.413519° 9 68.413519° 9 62.413519° MGMT +105:30

Recommendation : Verified & found Ok Remark : SITE VISIT DONE REPORT ATTACH. PLEASE CHECK FOR FURTHER APPROVAL.