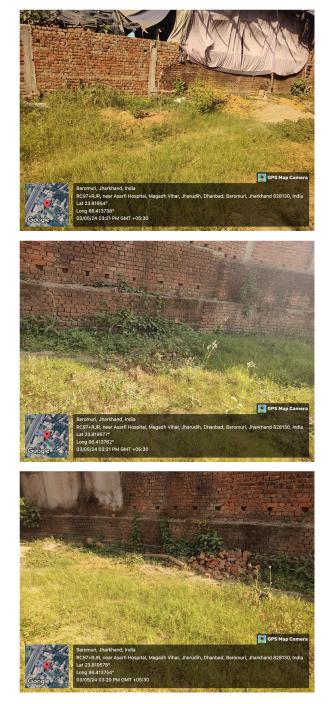

## Site Visit Photographs :

muri, Jharkhand, India 7+V8F, Jharudh, Baromuri, Dhanbad, Jharkhand 826004, India 23519576' 9 68.413519° 9 68.413519° 9 62.413519° MGMT +105:30

Recommendation : Verified & found Ok Remark : SITE VISIT DONE REPORT ATTACH. PLEASE CHECK FOR FURTHER APPROVAL.