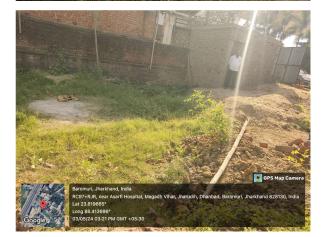

## Site Visit Photographs :

muri, Jharkhand, India 7+V8F, Jharudh, Baromuri, Dhanbad, Jharkhand 826004, India 23519576' 9 68.413519° 9 68.413519° 9 62.413519° MGMT +105:30

Recommendation : Verified & found Ok Remark : SITE VISIT DONE REPORT ATTACH. PLEASE CHECK FOR FURTHER APPROVAL.