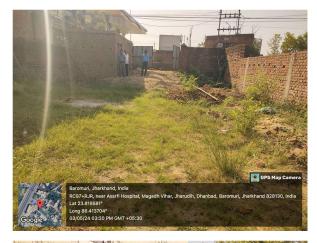

## Site Visit Photographs :

muri, Jharkhand, India 7+V8F, Jharudh, Baromuri, Dhanbad, Jharkhand 826004, India 23519576' 9 68.413519° 9 68.413519° 9 62.413519° MGMT +105:30

Recommendation : Verified & found Ok Remark : SITE VISIT DONE REPORT ATTACH. PLEASE CHECK FOR FURTHER APPROVAL.