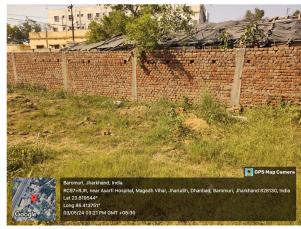

## Site Visit Photographs :

muri, Jharkhand, India 7+V8F, Jharudh, Baromuri, Dhanbad, Jharkhand 826004, India 23519576' 9 68.413519° 9 68.413519° 9 62.413519° MGMT +105:30

Recommendation : Verified & found Ok Remark : SITE VISIT DONE REPORT ATTACH. PLEASE CHECK FOR FURTHER APPROVAL.