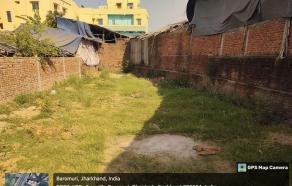

## Site Visit Photographs :

muri, Jharkhand, India 7+V8F, Jharudh, Baromuri, Dhanbad, Jharkhand 826004, India 23519576' 9 68.413519° 9 68.413519° 9 62.413519° MGMT +105:30

Recommendation : Verified & found Ok Remark : SITE VISIT DONE REPORT ATTACH. PLEASE CHECK FOR FURTHER APPROVAL.