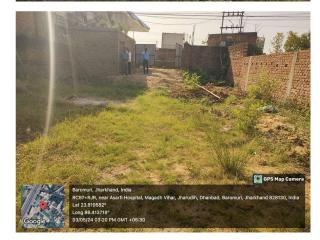

## Site Visit Photographs :

muri, Jharkhand, India 7+V8F, Jharudh, Baromuri, Dhanbad, Jharkhand 826004, India 23519576' 9 68.413519° 9 68.413519° 9 62.413519° MGMT +105:30

Recommendation : Verified & found Ok Remark : SITE VISIT DONE REPORT ATTACH. PLEASE CHECK FOR FURTHER APPROVAL.