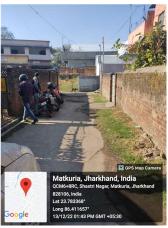

## Site Visit Photographs:

Page 2 of 4 Printed on: 23 December, 2022

Recommendation: Verified & found Ok

**Remark**: Site Inspection done and found okay. Old temporary structure is existing on site. Site visit report is attached. Please check for further approval.