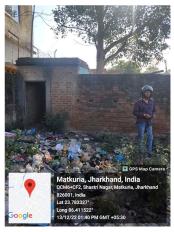

## Site Visit Photographs:

Page 2 of 4 Printed on: 23 December, 2022

Recommendation: Verified & found Ok

**Remark**: Site Inspection done and found okay. Old temporary structure is existing on site. Site visit report is attached. Please check for further approval.