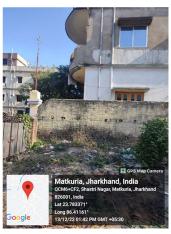

## Site Visit Photographs:

Page 2 of 4 Printed on: 23 December, 2022

Recommendation: Verified & found Ok

**Remark**: Site Inspection done and found okay. Old temporary structure is existing on site. Site visit report is attached. Please check for further approval.