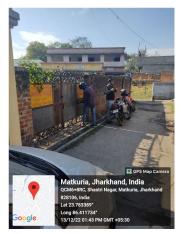

## Site Visit Photographs:

Page 2 of 4 Printed on: 23 December, 2022

Recommendation: Verified & found Ok

**Remark**: Site Inspection done and found okay. Old temporary structure is existing on site. Site visit report is attached. Please check for further approval.