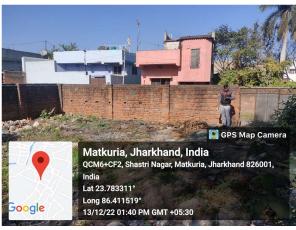

## Site Visit Photographs:

Page 2 of 4 Printed on: 23 December, 2022

Recommendation: Verified & found Ok

**Remark**: Site Inspection done and found okay. Old temporary structure is existing on site. Site visit report is attached. Please check for further approval.