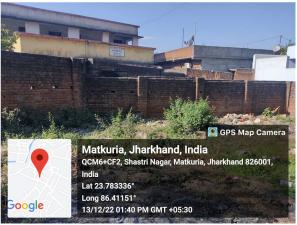

## Site Visit Photographs:

Page 2 of 4 Printed on: 23 December, 2022

Recommendation: Verified & found Ok

**Remark**: Site Inspection done and found okay. Old temporary structure is existing on site. Site visit report is attached. Please check for further approval.