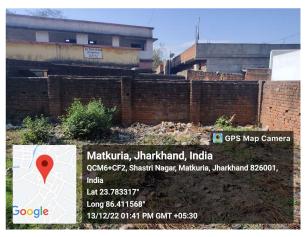

## Site Visit Photographs:

Page 2 of 4 Printed on: 23 December, 2022

Recommendation: Verified & found Ok

**Remark**: Site Inspection done and found okay. Old temporary structure is existing on site. Site visit report is attached. Please check for further approval.