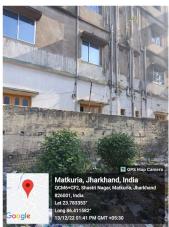

## Site Visit Photographs:

Page 2 of 4 Printed on: 23 December, 2022

Recommendation: Verified & found Ok

**Remark**: Site Inspection done and found okay. Old temporary structure is existing on site. Site visit report is attached. Please check for further approval.