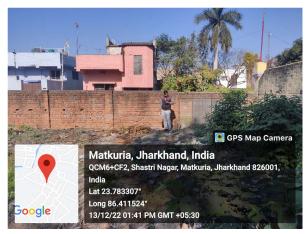

## Site Visit Photographs:

Page 2 of 4 Printed on: 23 December, 2022

Recommendation: Verified & found Ok

**Remark**: Site Inspection done and found okay. Old temporary structure is existing on site. Site visit report is attached. Please check for further approval.