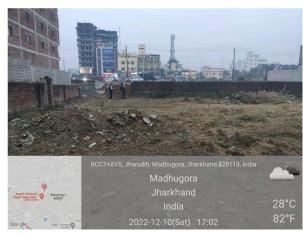

## Site Visit Photographs :

Recommendation : Verified & found Ok Remark : Site Inspection done and found okay. Site visit report is attached. Please check for further approval.

> Shivshankar Kumar Junior Engg