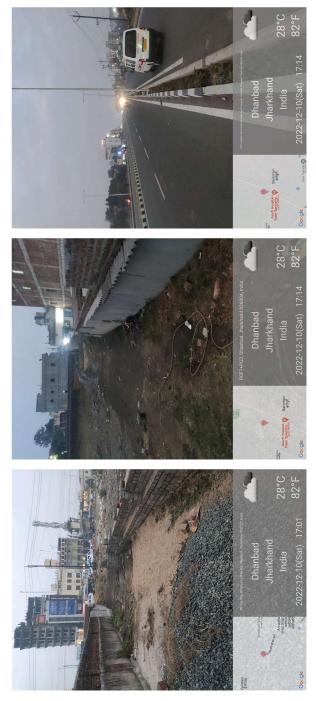

## Site Visit Photographs :

Recommendation : Verified & found Ok Remark : Site Inspection done and found okay. Site visit report is attached. Please check for further approval.

> Shivshankar Kumar Junior Engg