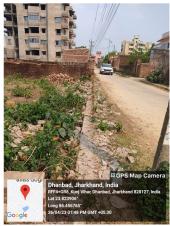

## Site Visit Photographs :

26/04/23 01:44 PM GMT +05:30

oogle

**Recommendation** : Having Objections & require to raise shortfall **Remark** : As per request of owner, please revisit the site for road width.