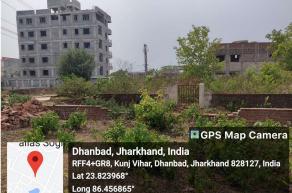

## Site Visit Photographs :

26/04/23 01:44 PM GMT +05:30

oogle

**Recommendation** : Having Objections & require to raise shortfall **Remark** : As per request of owner, please revisit the site for road width.