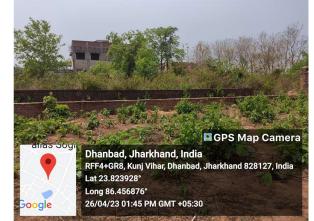

## Site Visit Photographs :

26/04/23 01:44 PM GMT +05:30

oogle

**Recommendation** : Having Objections & require to raise shortfall **Remark** : As per request of owner, please revisit the site for road width.