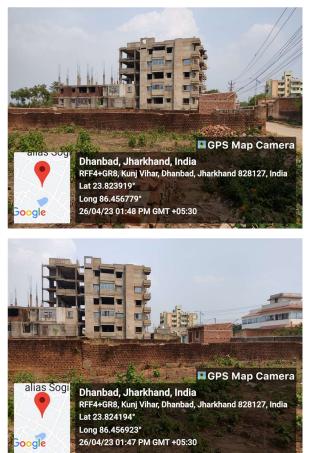

## Site Visit Photographs :

26/04/23 01:44 PM GMT +05:30

oogle

**Recommendation** : Having Objections & require to raise shortfall **Remark** : As per request of owner, please revisit the site for road width.