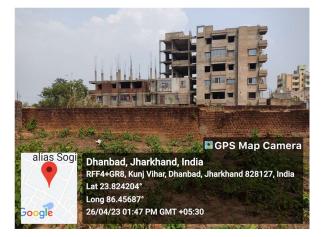

## Site Visit Photographs :

26/04/23 01:44 PM GMT +05:30

oogle

**Recommendation** : Having Objections & require to raise shortfall **Remark** : As per request of owner, please revisit the site for road width.