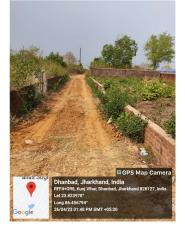

## Site Visit Photographs :

26/04/23 01:44 PM GMT +05:30

oogle

**Recommendation** : Having Objections & require to raise shortfall **Remark** : As per request of owner, please revisit the site for road width.