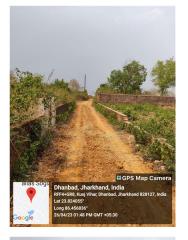

## Site Visit Photographs :

26/04/23 01:44 PM GMT +05:30

oogle

**Recommendation** : Having Objections & require to raise shortfall **Remark** : As per request of owner, please revisit the site for road width.