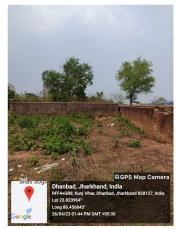

## Site Visit Photographs :

26/04/23 01:44 PM GMT +05:30

oogle

**Recommendation** : Having Objections & require to raise shortfall **Remark** : As per request of owner, please revisit the site for road width.