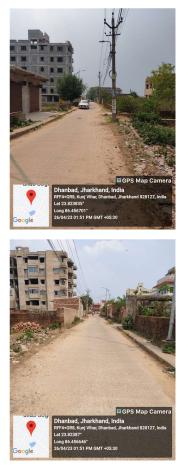

## Site Visit Photographs :

26/04/23 01:44 PM GMT +05:30

oogle

**Recommendation** : Having Objections & require to raise shortfall **Remark** : As per request of owner, please revisit the site for road width.