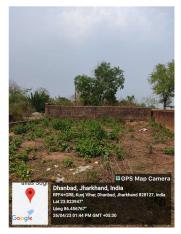

## Site Visit Photographs :

26/04/23 01:44 PM GMT +05:30

oogle

**Recommendation** : Having Objections & require to raise shortfall **Remark** : As per request of owner, please revisit the site for road width.