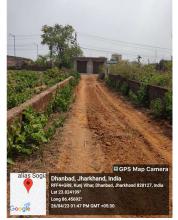

## Site Visit Photographs :

26/04/23 01:44 PM GMT +05:30

oogle

**Recommendation** : Having Objections & require to raise shortfall **Remark** : As per request of owner, please revisit the site for road width.