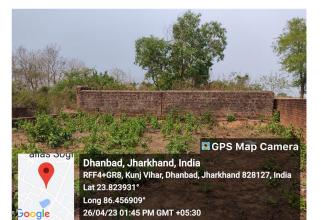

## Site Visit Photographs :

26/04/23 01:44 PM GMT +05:30

oogle

**Recommendation** : Having Objections & require to raise shortfall **Remark** : As per request of owner, please revisit the site for road width.