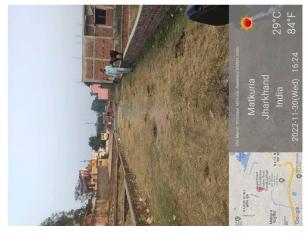

## Site Visit Photographs:

Page 2 of 4 Printed on: 30 November, 2022

Printed on: 30 November, 2022

Recommendation: Verified & found Ok

Remark : Site Inspection done and found okay. Site visit report is attached. Please check for further approval.