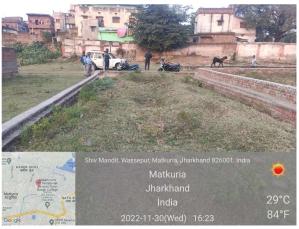

## Site Visit Photographs:

Page 2 of 4 Printed on: 30 November, 2022

Printed on: 30 November, 2022

Recommendation: Verified & found Ok

Remark : Site Inspection done and found okay. Site visit report is attached. Please check for further approval.