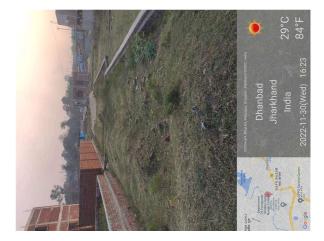

## Site Visit Photographs:

Page 2 of 4 Printed on: 30 November, 2022

Printed on: 30 November, 2022

Recommendation: Verified & found Ok

Remark : Site Inspection done and found okay. Site visit report is attached. Please check for further approval.