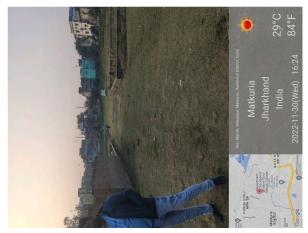

## Site Visit Photographs:

Page 2 of 4 Printed on: 30 November, 2022

Printed on: 30 November, 2022

Recommendation: Verified & found Ok

Remark : Site Inspection done and found okay. Site visit report is attached. Please check for further approval.