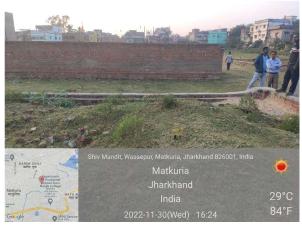

## Site Visit Photographs:

Page 2 of 4 Printed on: 30 November, 2022

Printed on: 30 November, 2022

Recommendation: Verified & found Ok

Remark : Site Inspection done and found okay. Site visit report is attached. Please check for further approval.