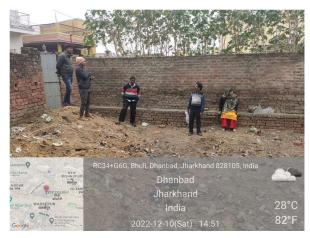

## **Site Visit Photographs:**

Page 2 of 4 Printed on: 10 December, 2022

Recommendation: Verified & found Ok

Remark : Site Inspection done and found okay. Site visit report is attached. Please check for further approval.