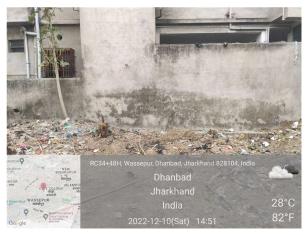

## **Site Visit Photographs:**

Page 2 of 4 Printed on: 10 December, 2022

Recommendation: Verified & found Ok

Remark : Site Inspection done and found okay. Site visit report is attached. Please check for further approval.