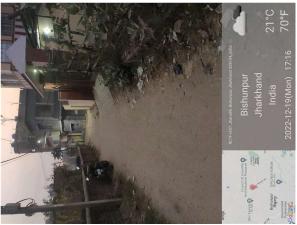

## Site Visit Photographs:

Page 2 of 5 Printed on: 19 December, 2022

Recommendation: Verified & found Ok

Remark : Site Inspection done and found okay. Site visit report is attached. Please check for Further Approval.