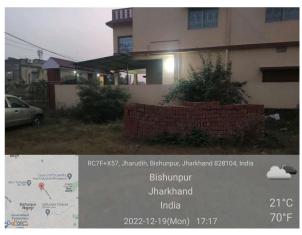

## Site Visit Photographs:

Page 2 of 5 Printed on: 19 December, 2022

Recommendation: Verified & found Ok

Remark : Site Inspection done and found okay. Site visit report is attached. Please check for Further Approval.