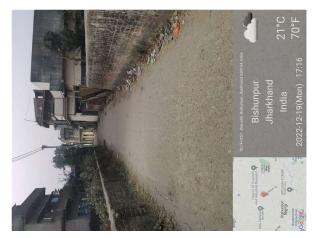

## Site Visit Photographs:

Page 2 of 5 Printed on: 19 December, 2022

Recommendation: Verified & found Ok

Remark : Site Inspection done and found okay. Site visit report is attached. Please check for Further Approval.