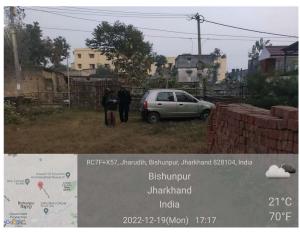

## Site Visit Photographs:

Page 2 of 5 Printed on: 19 December, 2022

Recommendation: Verified & found Ok

Remark : Site Inspection done and found okay. Site visit report is attached. Please check for Further Approval.