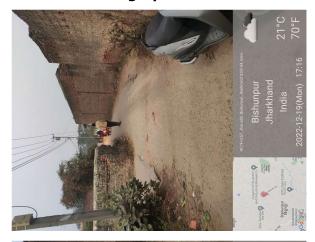

## Site Visit Photographs:

Page 2 of 5 Printed on: 19 December, 2022

Recommendation: Verified & found Ok

Remark : Site Inspection done and found okay. Site visit report is attached. Please check for Further Approval.