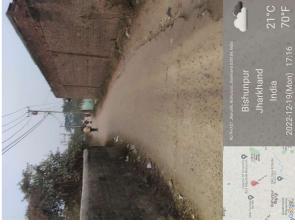

## Site Visit Photographs:

Page 2 of 5 Printed on: 19 December, 2022

Recommendation: Verified & found Ok

Remark : Site Inspection done and found okay. Site visit report is attached. Please check for Further Approval.