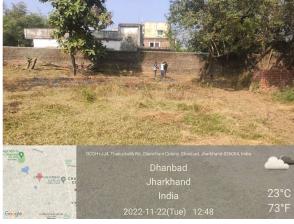

## Site Visit Photographs :

23°C 73°F

Recommendation : Remark :

Shivshankar Kumar Junior Engg