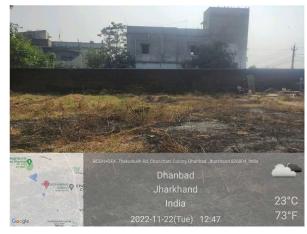

## Site Visit Photographs :

23°C 73°F

Recommendation : Remark :

Shivshankar Kumar Junior Engg