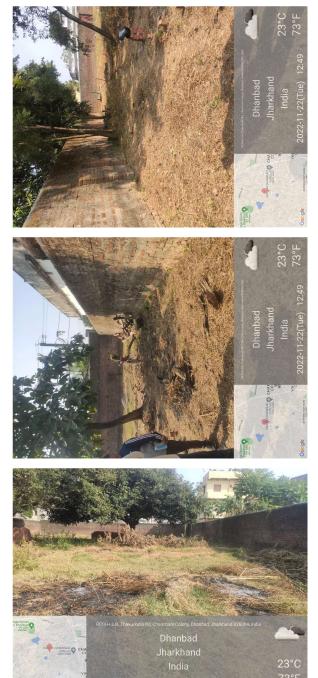

## Site Visit Photographs :

23°C 73°F

Recommendation : Remark :

Shivshankar Kumar Junior Engg