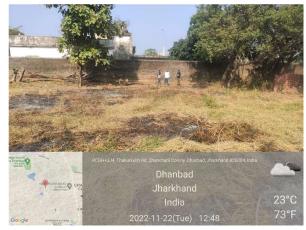

## Site Visit Photographs :

23°C 73°F

Recommendation : Remark :

Shivshankar Kumar Junior Engg