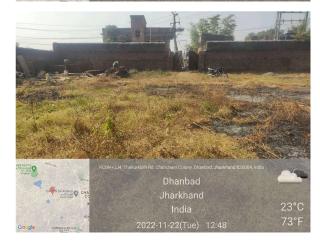

## Site Visit Photographs :

23°C 73°F

Recommendation : Remark :

Shivshankar Kumar Junior Engg