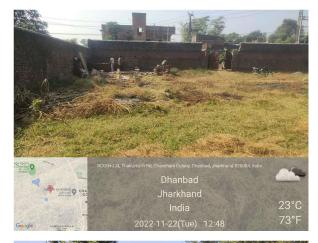

## Site Visit Photographs :

23°C 73°F

Recommendation : Remark :

Shivshankar Kumar Junior Engg