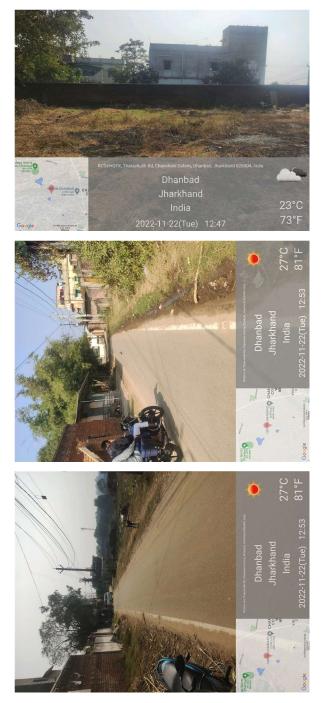

## Site Visit Photographs :

23°C 73°F

Recommendation : Remark :

Shivshankar Kumar Junior Engg