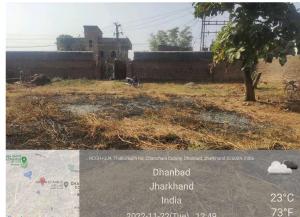

## Site Visit Photographs :

23°C 73°F

Recommendation : Remark :

Shivshankar Kumar Junior Engg